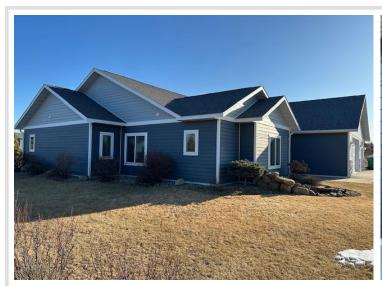

### **Description:**

Beautiful 2400 sq ft, newer one-level home in the sought after Prairiewood neighborhood. This home shows like new and features 4BR/3BA, 3 stall finished and heated garage, lawn sprinkler system, beautiful window treatments, stainless appliances, newer light fixtures and more. The Prairiewood neighborhood features great walking and skiing trails, over 50 acres of commonly owned acreage, an area to store boats, etc. Come and see this beautiful property!

#### **Additional Details:**

Year Built 2017
Lot Acres 0.43
Lot Dimensions 110x170

Garage Stalls 3
School District 31
Taxes \$4,420
Taxes with Assessments \$440
Tax Year 2024