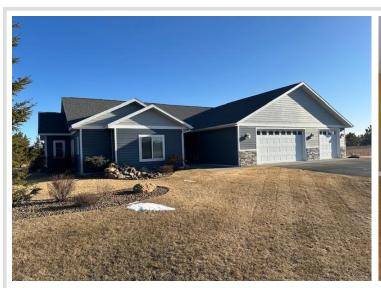

### **Description:**

Beautiful 2400 sq ft, newer one-level home in the sought after Prairiewood neighborhood. This home shows like new and features 4BR/3BA, 3 stall finished and heated garage, lawn sprinkler system, beautiful window treatments, stainless appliances, newer light fixtures and more. The Prairiewood neighborhood features great walking and skiing trails, over 50 acres of commonly owned acreage, an area to store boats, etc. Come and see this beautiful property!