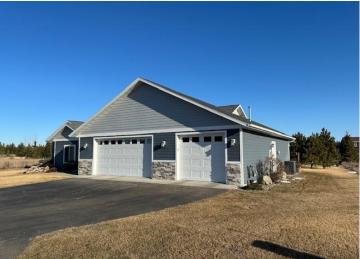

### **Description:**

Beautiful 2400 sq ft, newer one-level home in the sought after Prairiewood neighborhood. This home shows like new and features 4BR/3BA, 3 stall finished and heated garage, lawn sprinkler system, beautiful window treatments, stainless appliances, newer light fixtures and more. The Prairiewood neighborhood features great walking and skiing trails, over 50 acres of commonly owned acreage, an area to store boats, etc. Come and see this beautiful property!

#### **Additional Details:**

Year Built 2017
Lot Acres 0.43
Lot Dimensions 110x170

Garage Stalls 3
School District 31
Taxes \$4,420
Taxes with Assessments \$440
Tax Year 2024

#### **Additional Features:**

Basement: None Fuel: Natural Gas Garage: 3 Heat: Forced Air Sewer: Private Sewer Water: Private Air Conditioning: Central Air