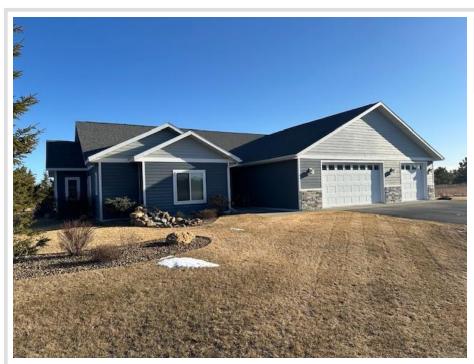

# \$450,000

2,400 sq ft 4 bedrooms 3 baths

1320 Whiting Road Bemidji MN 56601

Status: Active

### **Description:**

Beautiful 2400 sq ft, newer one-level home in the sought after Prairiewood neighborhood. This home shows like new and features 4BR/3BA, 3 stall finished and heated garage, lawn sprinkler system, beautiful window treatments, stainless appliances, newer light fixtures and more. The Prairiewood neighborhood features great walking and skiing trails, over 50 acres of commonly owned acreage, an area to store boats, etc. Come and see this beautiful property!