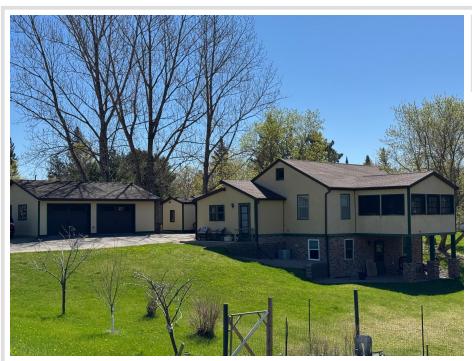

MLS 6695716 Residential

\$239,000

1,896 sq ft 3 bedrooms 3 baths

395 Broadway Street Akeley MN 56433

Status: Active

## **Description:**

Charming and cozy 1930s home, relocated from Edina to Akeley, offering character and comfort in a serene setting. This 3-bedroom, 2-bathroom gem features a welcoming 3 season family room/game room for entertaining and a wood-burning fireplace—perfect for warming up on crisp fall nights. The full walk-out basement includes a second family room, two bedrooms and ¾ bathroom providing plenty of space for guests or family. Enjoy peaceful mornings or relaxing afternoons on the 3-season porch overlooking the spacious backyard, ideal for reading, games, or simply taking in the view. Outside, you'll find a detached, insulated, and heated 2-car garage with a workshop area, plus a unique bonus: the "Hotel California" seasonal guest house—a charming studio apartment complete with kitchen, dining, living, sleeping areas, and a ¾ bathroom. A large back deck with a Sunsetter awning, fenced garden area, walking bridge, and perennial flower gardens complete this scenic and spacious property—perfect for hosting family and friends. Whether it's biking, hiking, or just taking in the scenery, having the Heartland Trail so close is definitely a perk. And easy access to the Akeley public beach on Eleventh Crow Wing Lake makes for great summer days by the water.

**\$239,000** MLS 6695716 Residential 395 Broadway Street Akeley MN 56433