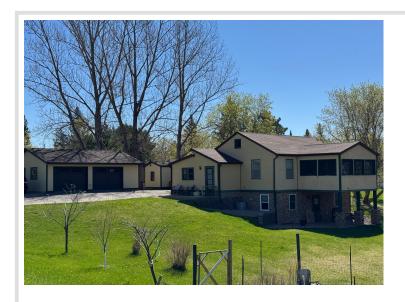

MLS 6695716 Residential

\$239,000

1,896 sq ft 3 bedrooms 3 baths

395 Broadway Street Akeley MN 56433

Status: Active

## **Description:**

Charming and cozy 1930s home, relocated from Edina to Akeley, offering character and comfort in a serene setting. This 3-bedroom, 2-bathroom gem features a welcoming 3 season family room/game room for entertaining and a wood-burning fireplace—perfect for warming up on crisp fall nights. The full walk-out basement includes a second family room, two bedrooms and ¾ bathroom providing plenty of space for guests or family. Enjoy peaceful mornings or relaxing afternoons on the 3-season porch overlooking the spacious backyard, ideal for reading, games, or simply taking in the view. Outside, you'll find a detached, insulated, and heated 2-car garage with a workshop area, plus a unique bonus: the "Hotel California" seasonal guest house—a charming studio apartment complete with kitchen, dining, living, sleeping areas, and a ¾ bathroom. A large back deck with a Sunsetter awning, fenced garden area, walking bridge, and perennial flower gardens complete this scenic and spacious property—perfect for hosting family and friends. Whether it's biking, hiking, or just taking in the scenery, having the Heartland Trail so close is definitely a perk. And easy access to the Akeley public beach on Eleventh Crow Wing Lake makes for great summer days by the water.