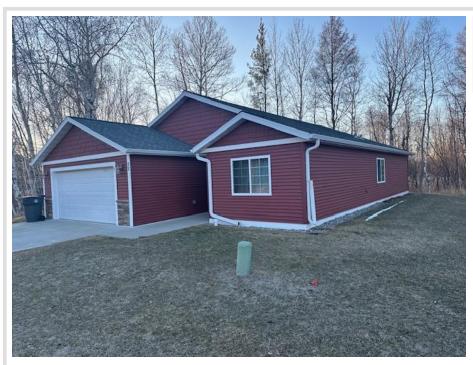

MLS 6696081 Residential

\$299,500

1,613 sq ft 3 bedrooms 2 baths

4240 Irvine Avenue Bemidji MN 56601

Status: Closed

## **Description:**

Great one level home at the Villa's at Nature's Edge. Over 1600 sq ft, 3 bedrooms, 2 full bathrooms, excellent condition. Attached finished and heated 2 car garage. Walk-in pantry. This is an ideal north end location near medical facilities, shopping, pickleball courts and all that Bemidji has to offer. The home is located at the end of a cul-de-sac so it's very private but extremely convenient. The association fees take care of snow removal, lawn care, and garbage service. If you desire a property with less maintenance but you're not ready for an apartment or townhome, you owe it to yourself to look at this property.