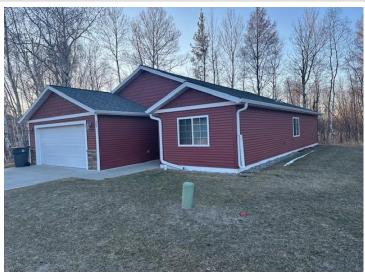

MLS 6696081 Residential

\$299,500

1,613 sq ft 3 bedrooms 2 baths

4240 Irvine Avenue Bemidji MN 56601

Status: Closed

## **Description:**

Great one level home at the Villa's at Nature's Edge. Over 1600 sq ft, 3 bedrooms, 2 full bathrooms, excellent condition. Attached finished and heated 2 car garage. Walk-in pantry. This is an ideal north end location near medical facilities, shopping, pickleball courts and all that Bemidji has to offer. The home is located at the end of a cul-de-sac so it's very private but extremely convenient. The association fees take care of snow removal, lawn care, and garbage service. If you desire a property with less maintenance but you're not ready for an apartment or townhome, you owe it to yourself to look at this property.