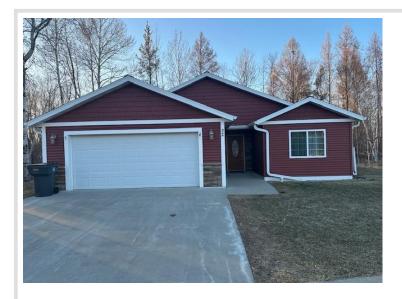

MLS 6696081 Residential

\$299,500

1,613 sq ft 3 bedrooms 2 baths

4240 Irvine Avenue Bemidji MN 56601

Status: Closed

## **Description:**

Great one level home at the Villa's at Nature's Edge. Over 1600 sq ft, 3 bedrooms, 2 full bathrooms, excellent condition. Attached finished and heated 2 car garage. Walk-in pantry. This is an ideal north end location near medical facilities, shopping, pickleball courts and all that Bemidji has to offer. The home is located at the end of a cul-de-sac so it's very private but extremely convenient. The association fees take care of snow removal, lawn care, and garbage service. If you desire a property with less maintenance but you're not ready for an apartment or townhome, you owe it to yourself to look at this property.