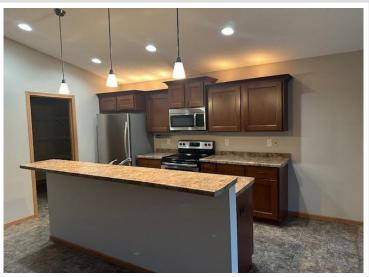

## **Description:**

Great one level home at the Villa's at Nature's Edge. Over 1600 sq ft, 3 bedrooms, 2 full bathrooms, excellent condition. Attached finished and heated 2 car garage. Walk-in pantry. This is an ideal north end location near medical facilities, shopping, pickleball courts and all that Bemidji has to offer. The home is located at the end of a cul-de-sac so it's very private but extremely convenient. The association fees take care of snow removal, lawn care, and garbage service. If you desire a property with less maintenance but you're not ready for an apartment or townhome, you owe it to yourself to look at this property.