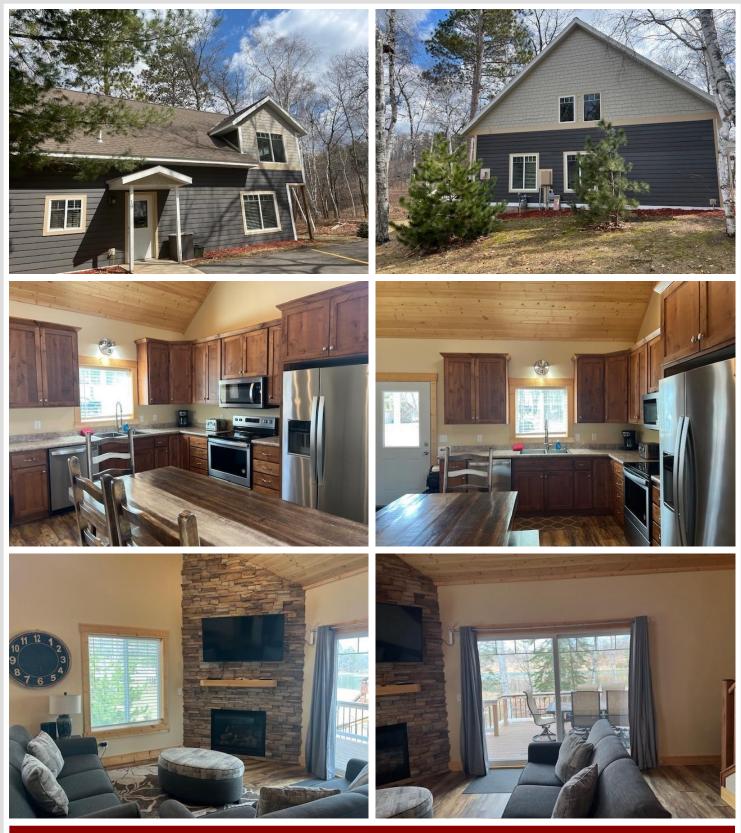

## **Description:**

Beautiful 4 bdrm 3 bath cottage with granite countertops and walk-in tiled shower. A complete turnkey furniture package is included which includes 1 king bed, 3 queens and a twin as well as 2 sofa sleepers. There are 5 Smart TV's - one in the living room and one in each bedroom. Lakeside deck with patio furniture and gas grill; frontage on Lost Lake next to the resort's private beach. Owner occupancy is limited to 42 days from May through October (no more than 7 nights per month).