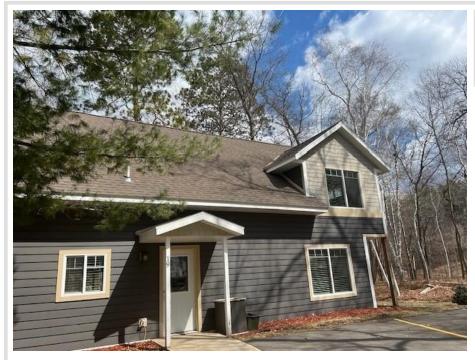

## **Description:**

Beautiful 4 bdrm 3 bath cottage with granite countertops and walk-in tiled shower. A complete turnkey furniture package is included which includes 1 king bed, 3 queens and a twin as well as 2 sofa sleepers. There are 5 Smart TV's - one in the living room and one in each bedroom. Lakeside deck with patio furniture and gas grill; frontage on Lost Lake next to the resort's private beach. Owner occupancy is limited to 42 days from May through October (no more than 7 nights per month).

### Additional Details:

| Year Built             | 2018      |
|------------------------|-----------|
| Lot Acres              | 0.05      |
| Lot Dimensions         | 50' x 42' |
| School District        | 181       |
| Taxes                  | \$4,529   |
| Taxes with Assessments | \$4,596   |
| Tax Year               | 2025      |