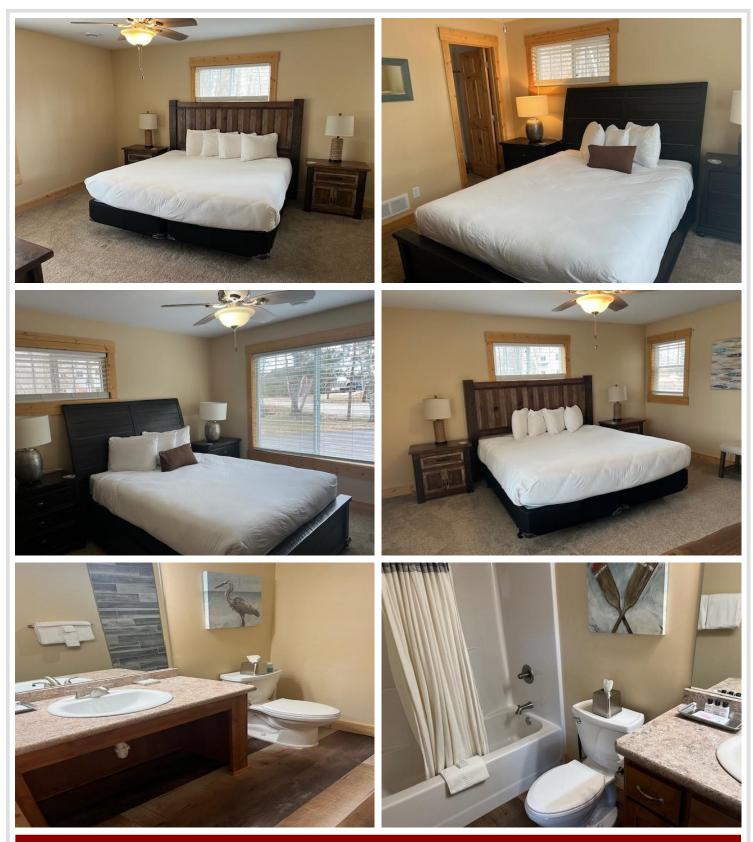

## **Description:**

Beautiful 4 bdrm 3 bath cottage with granite countertops and walk-in tiled shower. A complete turnkey furniture package is included which includes 1 king bed, 3 queens and a twin as well as 2 sofa sleepers. There are 5 Smart TV's - one in the living room and one in each bedroom. Lakeside deck with patio furniture and gas grill; frontage on Lost Lake next to the resort's private beach. Owner occupancy is limited to 42 days from May through October (no more than 7 nights per month).

### Additional Details:

| Year Built             | 2018      |
|------------------------|-----------|
| Lot Acres              | 0.05      |
| Lot Dimensions         | 50' x 42' |
| School District        | 181       |
| Taxes                  | \$4,529   |
| Taxes with Assessments | \$4,596   |
| Tax Year               | 2025      |