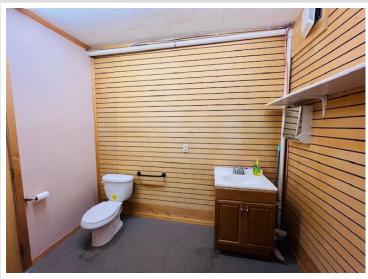

## **Description:**

Large, open, commericial space on Main Street of Remer ready for a new opportunity. This building is on a well traveled state highway. Mainfloor has bathroom, two large rooms, 2 small closets which could be used as dressing rooms and separate back room. Basement has extra storage and utilities. There's a 3 bedroom, 1 full bath apartment above can be occupied by owner running business or rented out for additional income. Apartment has separate entrance with new staircase. Building has had recent updates to include 2 new furnaces, new plumbing, ventilation, new front windows and new bathroom upgrades. This building and town are waiting for your dream, come book a showing today and make it a reality.