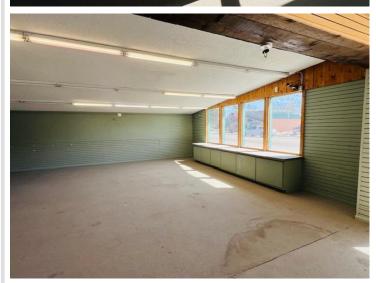

## **Description:**

Large, open, commericial space on Main Street of Remer ready for a new opportunity. This building is on a well traveled state highway. Mainfloor has bathroom, two large rooms, 2 small closets which could be used as dressing rooms and separate back room. Basement has extra storage and utilities. There's a 3 bedroom, 1 full bath apartment above can be occupied by owner running business or rented out for additional income. Apartment has separate entrance with new staircase. Building has had recent updates to include 2 new furnaces, new plumbing, ventilation, new front windows and new bathroom upgrades. This building and town are waiting for your dream, come book a showing today and make it a reality.