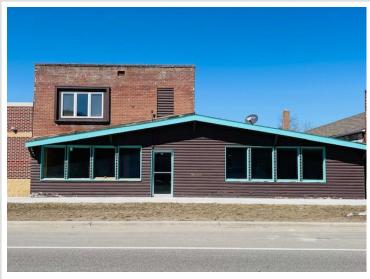

## **Description:**

Large, open, commericial space on Main Street of Remer ready for a new opportunity. This building is on a well traveled state highway. Mainfloor has bathroom, two large rooms, 2 small closets which could be used as dressing rooms and separate back room. Basement has extra storage and utilities. There's a 3 bedroom, 1 full bath apartment above can be occupied by owner running business or rented out for additional income. Apartment has separate entrance with new staircase. Building has had recent updates to include 2 new furnaces, new plumbing, ventilation, new front windows and new bathroom upgrades. This building and town are waiting for your dream, come book a showing today and make it a reality.