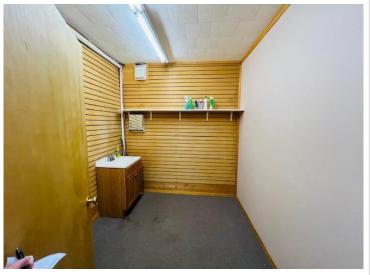

## **Description:**

Large, open, commericial space on Main Street of Remer ready for a new opportunity. This building is on a well traveled state highway. Mainfloor has bathroom, two large rooms, 2 small closets which could be used as dressing rooms and separate back room. Basement has extra storage and utilities. There's a 3 bedroom, 1 full bath apartment above can be occupied by owner running business or rented out for additional income. Apartment has separate entrance with new staircase. Building has had recent updates to include 2 new furnaces, new plumbing, ventilation, new front windows and new bathroom upgrades. This building and town are waiting for your dream, come book a showing today and make it a reality.