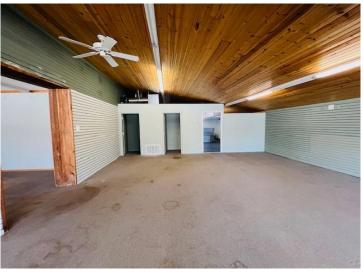

## **Description:**

Large, open, commericial space on Main Street of Remer ready for a new opportunity. This building is on a well traveled state highway. Mainfloor has bathroom, two large rooms, 2 small closets which could be used as dressing rooms and separate back room. Basement has extra storage and utilities. There's a 3 bedroom, 1 full bath apartment above can be occupied by owner running business or rented out for additional income. Apartment has separate entrance with new staircase. Building has had recent updates to include 2 new furnaces, new plumbing, ventilation, new front windows and new bathroom upgrades. This building and town are waiting for your dream, come book a showing today and make it a reality.