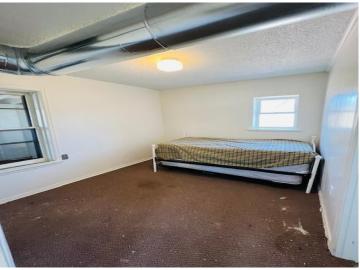

## **Description:**

Large, open, commericial space on Main Street of Remer ready for a new opportunity. This building is on a well traveled state highway. Mainfloor has bathroom, two large rooms, 2 small closets which could be used as dressing rooms and separate back room. Basement has extra storage and utilities. There's a 3 bedroom, 1 full bath apartment above can be occupied by owner running business or rented out for additional income. Apartment has separate entrance with new staircase. Building has had recent updates to include 2 new furnaces, new plumbing, ventilation, new front windows and new bathroom upgrades. This building and town are waiting for your dream, come book a showing today and make it a reality.