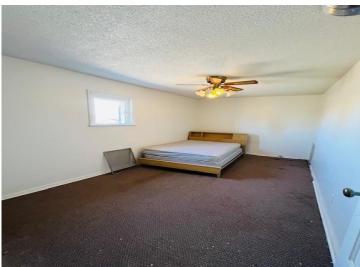

## **Description:**

Large, open, commericial space on Main Street of Remer ready for a new opportunity. This building is on a well traveled state highway. Mainfloor has bathroom, two large rooms, 2 small closets which could be used as dressing rooms and separate back room. Basement has extra storage and utilities. There's a 3 bedroom, 1 full bath apartment above can be occupied by owner running business or rented out for additional income. Apartment has separate entrance with new staircase. Building has had recent updates to include 2 new furnaces, new plumbing, ventilation, new front windows and new bathroom upgrades. This building and town are waiting for your dream, come book a showing today and make it a reality.