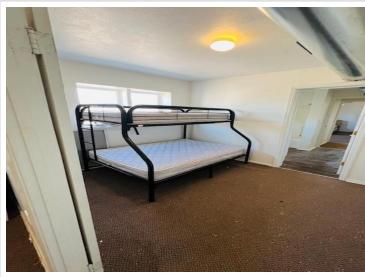

## **Description:**

Large, open, commericial space on Main Street of Remer ready for a new opportunity. This building is on a well traveled state highway. Mainfloor has bathroom, two large rooms, 2 small closets which could be used as dressing rooms and separate back room. Basement has extra storage and utilities. There's a 3 bedroom, 1 full bath apartment above can be occupied by owner running business or rented out for additional income. Apartment has separate entrance with new staircase. Building has had recent updates to include 2 new furnaces, new plumbing, ventilation, new front windows and new bathroom upgrades. This building and town are waiting for your dream, come book a showing today and make it a reality.