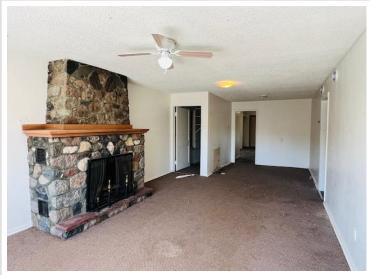

## **Description:**

Large, open, commericial space on Main Street of Remer ready for a new opportunity. This building is on a well traveled state highway. Mainfloor has bathroom, two large rooms, 2 small closets which could be used as dressing rooms and separate back room. Basement has extra storage and utilities. There's a 3 bedroom, 1 full bath apartment above can be occupied by owner running business or rented out for additional income. Apartment has separate entrance with new staircase. Building has had recent updates to include 2 new furnaces, new plumbing, ventilation, new front windows and new bathroom upgrades. This building and town are waiting for your dream, come book a showing today and make it a reality.