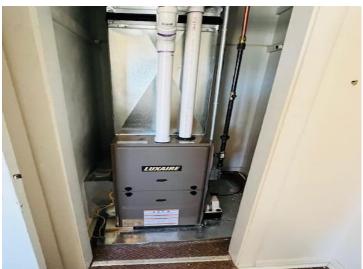

## **Description:**

Large, open, commericial space on Main Street of Remer ready for a new opportunity. This building is on a well traveled state highway. Mainfloor has bathroom, two large rooms, 2 small closets which could be used as dressing rooms and separate back room. Basement has extra storage and utilities. There's a 3 bedroom, 1 full bath apartment above can be occupied by owner running business or rented out for additional income. Apartment has separate entrance with new staircase. Building has had recent updates to include 2 new furnaces, new plumbing, ventilation, new front windows and new bathroom upgrades. This building and town are waiting for your dream, come book a showing today and make it a reality.

## **Additional Features:**

Basement: Owner Access Fuel: Propane Heat: Forced Air Sewer: City Sewer - In Street Water: City Water - In Street