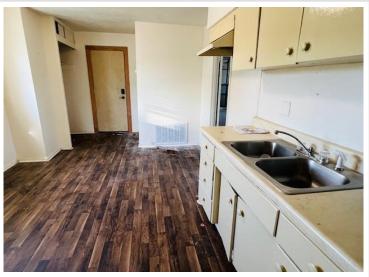

## **Description:**

Large, open, commericial space on Main Street of Remer ready for a new opportunity. This building is on a well traveled state highway. Mainfloor has bathroom, two large rooms, 2 small closets which could be used as dressing rooms and separate back room. Basement has extra storage and utilities. There's a 3 bedroom, 1 full bath apartment above can be occupied by owner running business or rented out for additional income. Apartment has separate entrance with new staircase. Building has had recent updates to include 2 new furnaces, new plumbing, ventilation, new front windows and new bathroom upgrades. This building and town are waiting for your dream, come book a showing today and make it a reality.