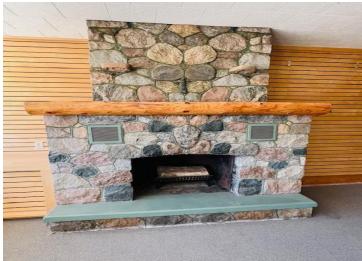

## **Description:**

Large, open, commericial space on Main Street of Remer ready for a new opportunity. This building is on a well traveled state highway. Mainfloor has bathroom, two large rooms, 2 small closets which could be used as dressing rooms and separate back room. Basement has extra storage and utilities. There's a 3 bedroom, 1 full bath apartment above can be occupied by owner running business or rented out for additional income. Apartment has separate entrance with new staircase. Building has had recent updates to include 2 new furnaces, new plumbing, ventilation, new front windows and new bathroom upgrades. This building and town are waiting for your dream, come book a showing today and make it a reality.