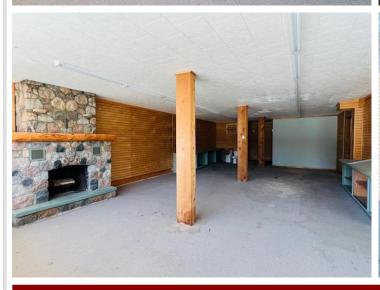

## **Description:**

Large, open, commericial space on Main Street of Remer ready for a new opportunity. This building is on a well traveled state highway. Mainfloor has bathroom, two large rooms, 2 small closets which could be used as dressing rooms and separate back room. Basement has extra storage and utilities. There's a 3 bedroom, 1 full bath apartment above can be occupied by owner running business or rented out for additional income. Apartment has separate entrance with new staircase. Building has had recent updates to include 2 new furnaces, new plumbing, ventilation, new front windows and new bathroom upgrades. This building and town are waiting for your dream, come book a showing today and make it a reality.