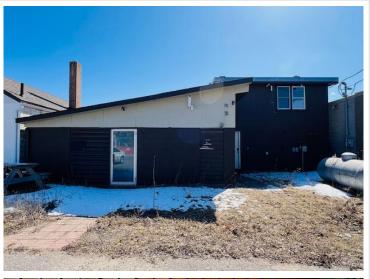

## **Description:**

Large, open, commericial space on Main Street of Remer ready for a new opportunity. This building is on a well traveled state highway. Mainfloor has bathroom, two large rooms, 2 small closets which could be used as dressing rooms and separate back room. Basement has extra storage and utilities. There's a 3 bedroom, 1 full bath apartment above can be occupied by owner running business or rented out for additional income. Apartment has separate entrance with new staircase. Building has had recent updates to include 2 new furnaces, new plumbing, ventilation, new front windows and new bathroom upgrades. This building and town are waiting for your dream, come book a showing today and make it a reality.