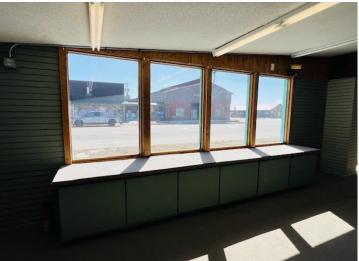

## **Description:**

Large, open, commericial space on Main Street of Remer ready for a new opportunity. This building is on a well traveled state highway. Mainfloor has bathroom, two large rooms, 2 small closets which could be used as dressing rooms and separate back room. Basement has extra storage and utilities. There's a 3 bedroom, 1 full bath apartment above can be occupied by owner running business or rented out for additional income. Apartment has separate entrance with new staircase. Building has had recent updates to include 2 new furnaces, new plumbing, ventilation, new front windows and new bathroom upgrades. This building and town are waiting for your dream, come book a showing today and make it a reality.