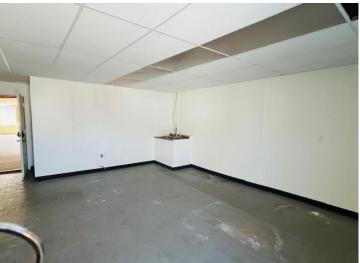

## **Description:**

Large, open, commericial space on Main Street of Remer ready for a new opportunity. This building is on a well traveled state highway. Mainfloor has bathroom, two large rooms, 2 small closets which could be used as dressing rooms and separate back room. Basement has extra storage and utilities. There's a 3 bedroom, 1 full bath apartment above can be occupied by owner running business or rented out for additional income. Apartment has separate entrance with new staircase. Building has had recent updates to include 2 new furnaces, new plumbing, ventilation, new front windows and new bathroom upgrades. This building and town are waiting for your dream, come book a showing today and make it a reality.