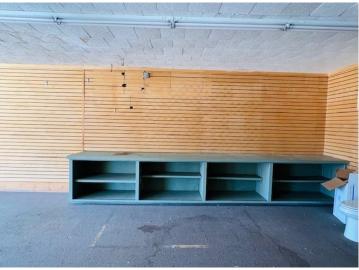

## **Description:**

Large, open, commericial space on Main Street of Remer ready for a new opportunity. This building is on a well traveled state highway. Mainfloor has bathroom, two large rooms, 2 small closets which could be used as dressing rooms and separate back room. Basement has extra storage and utilities. There's a 3 bedroom, 1 full bath apartment above can be occupied by owner running business or rented out for additional income. Apartment has separate entrance with new staircase. Building has had recent updates to include 2 new furnaces, new plumbing, ventilation, new front windows and new bathroom upgrades. This building and town are waiting for your dream, come book a showing today and make it a reality.