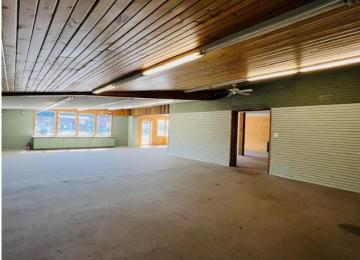

## **Description:**

Large, open, commericial space on Main Street of Remer ready for a new opportunity. This building is on a well traveled state highway. Mainfloor has bathroom, two large rooms, 2 small closets which could be used as dressing rooms and separate back room. Basement has extra storage and utilities. There's a 3 bedroom, 1 full bath apartment above can be occupied by owner running business or rented out for additional income. Apartment has separate entrance with new staircase. Building has had recent updates to include 2 new furnaces, new plumbing, ventilation, new front windows and new bathroom upgrades. This building and town are waiting for your dream, come book a showing today and make it a reality.