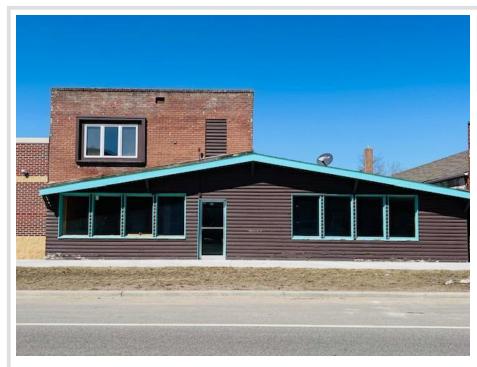

## **Description:**

Large, open, commericial space on Main Street of Remer ready for a new opportunity. This building is on a well traveled state highway. Mainfloor has bathroom, two large rooms, 2 small closets which could be used as dressing rooms and separate back room. Basement has extra storage and utilities. There's a 3 bedroom, 1 full bath apartment above can be occupied by owner running business or rented out for additional income. Apartment has separate entrance with new staircase. Building has had recent updates to include 2 new furnaces, new plumbing, ventilation, new front windows and new bathroom upgrades. This building and town are waiting for your dream, come book a showing today and make it a reality.