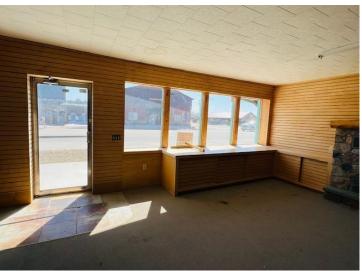

## **Description:**

Large, open, commericial space on Main Street of Remer ready for a new opportunity. This building is on a well traveled state highway. Mainfloor has bathroom, two large rooms, 2 small closets which could be used as dressing rooms and separate back room. Basement has extra storage and utilities. There's a 3 bedroom, 1 full bath apartment above can be occupied by owner running business or rented out for additional income. Apartment has separate entrance with new staircase. Building has had recent updates to include 2 new furnaces, new plumbing, ventilation, new front windows and new bathroom upgrades. This building and town are waiting for your dream, come book a showing today and make it a reality.