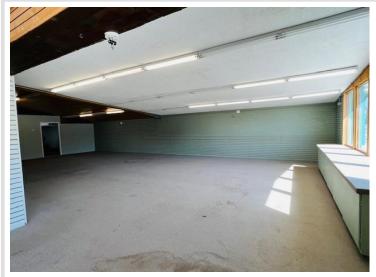

## **Description:**

Large, open, commericial space on Main Street of Remer ready for a new opportunity. This building is on a well traveled state highway. Mainfloor has bathroom, two large rooms, 2 small closets which could be used as dressing rooms and separate back room. Basement has extra storage and utilities. There's a 3 bedroom, 1 full bath apartment above can be occupied by owner running business or rented out for additional income. Apartment has separate entrance with new staircase. Building has had recent updates to include 2 new furnaces, new plumbing, ventilation, new front windows and new bathroom upgrades. This building and town are waiting for your dream, come book a showing today and make it a reality.