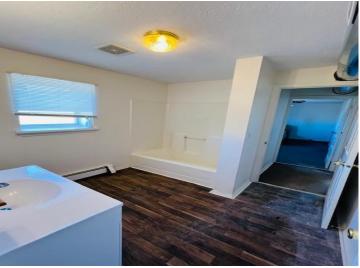

## **Description:**

Large, open, commericial space on Main Street of Remer ready for a new opportunity. This building is on a well traveled state highway. Mainfloor has bathroom, two large rooms, 2 small closets which could be used as dressing rooms and separate back room. Basement has extra storage and utilities. There's a 3 bedroom, 1 full bath apartment above can be occupied by owner running business or rented out for additional income. Apartment has separate entrance with new staircase. Building has had recent updates to include 2 new furnaces, new plumbing, ventilation, new front windows and new bathroom upgrades. This building and town are waiting for your dream, come book a showing today and make it a reality.