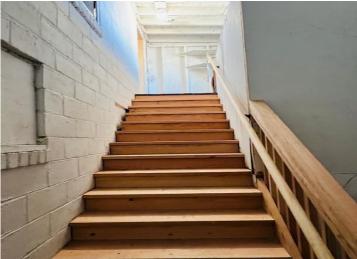

## **Description:**

Large, open, commericial space on Main Street of Remer ready for a new opportunity. This building is on a well traveled state highway. Mainfloor has bathroom, two large rooms, 2 small closets which could be used as dressing rooms and separate back room. Basement has extra storage and utilities. There's a 3 bedroom, 1 full bath apartment above can be occupied by owner running business or rented out for additional income. Apartment has separate entrance with new staircase. Building has had recent updates to include 2 new furnaces, new plumbing, ventilation, new front windows and new bathroom upgrades. This building and town are waiting for your dream, come book a showing today and make it a reality.