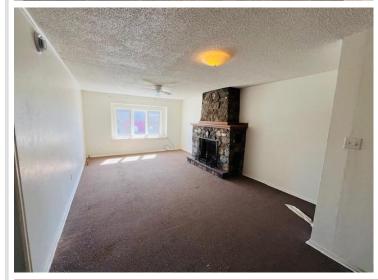

## **Description:**

Large, open, commericial space on Main Street of Remer ready for a new opportunity. This building is on a well traveled state highway. Mainfloor has bathroom, two large rooms, 2 small closets which could be used as dressing rooms and separate back room. Basement has extra storage and utilities. There's a 3 bedroom, 1 full bath apartment above can be occupied by owner running business or rented out for additional income. Apartment has separate entrance with new staircase. Building has had recent updates to include 2 new furnaces, new plumbing, ventilation, new front windows and new bathroom upgrades. This building and town are waiting for your dream, come book a showing today and make it a reality.