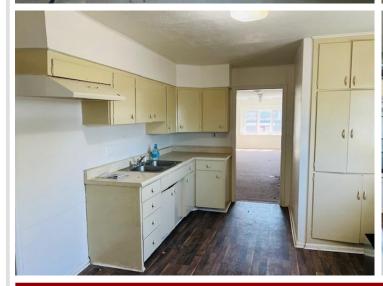

## **Description:**

Large, open, commericial space on Main Street of Remer ready for a new opportunity. This building is on a well traveled state highway. Mainfloor has bathroom, two large rooms, 2 small closets which could be used as dressing rooms and separate back room. Basement has extra storage and utilities. There's a 3 bedroom, 1 full bath apartment above can be occupied by owner running business or rented out for additional income. Apartment has separate entrance with new staircase. Building has had recent updates to include 2 new furnaces, new plumbing, ventilation, new front windows and new bathroom upgrades. This building and town are waiting for your dream, come book a showing today and make it a reality.