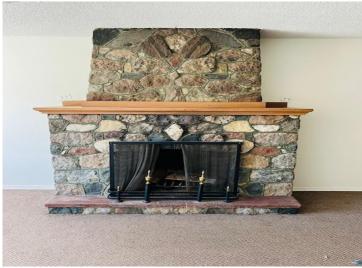

## **Description:**

Large, open, commericial space on Main Street of Remer ready for a new opportunity. This building is on a well traveled state highway. Mainfloor has bathroom, two large rooms, 2 small closets which could be used as dressing rooms and separate back room. Basement has extra storage and utilities. There's a 3 bedroom, 1 full bath apartment above can be occupied by owner running business or rented out for additional income. Apartment has separate entrance with new staircase. Building has had recent updates to include 2 new furnaces, new plumbing, ventilation, new front windows and new bathroom upgrades. This building and town are waiting for your dream, come book a showing today and make it a reality.