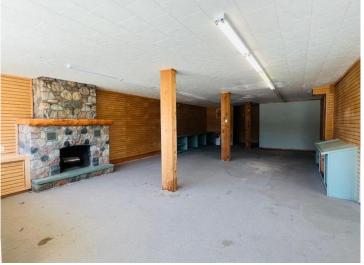

## **Description:**

Large, open, commericial space on Main Street of Remer ready for a new opportunity. This building is on a well traveled state highway. Mainfloor has bathroom, two large rooms, 2 small closets which could be used as dressing rooms and separate back room. Basement has extra storage and utilities. There's a 3 bedroom, 1 full bath apartment above can be occupied by owner running business or rented out for additional income. Apartment has separate entrance with new staircase. Building has had recent updates to include 2 new furnaces, new plumbing, ventilation, new front windows and new bathroom upgrades. This building and town are waiting for your dream, come book a showing today and make it a reality.