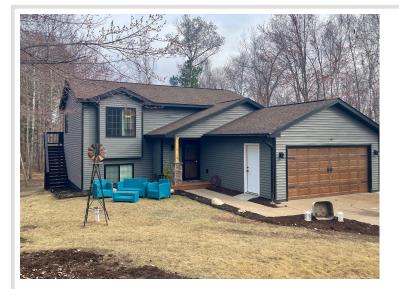

## **Description:**

LOCATION, LOCATION, LOCATION! Welcome to Breezy Point! This updated 4 bedroom, 2 bathroom split-level home features an open floor plan with many new features as well as a walkout basement. Beautiful hardwood flooring in the kitchen/dining/livingroom area, new tiled floors and granite vanity top in main bathroom, T&G vaulted ceilings, beautiful custom railing installed, new six-panel solid core doors throughout, new washer/dryer, new furnace in 2019, new well pump in 2022, and a new water heater in 2023. Enjoy the heated and insulated garage with epoxy flooring and additional storage shelving. Schedule your showing today!