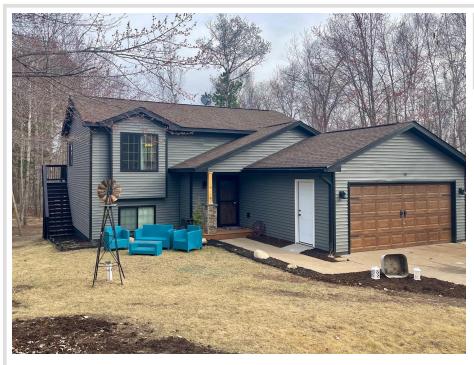

## **Description:**

LOCATION, LOCATION, LOCATION! Welcome to Breezy Point! This updated 4 bedroom, 2 bathroom split-level home features an open floor plan with many new features as well as a walkout basement. Beautiful hardwood flooring in the kitchen/dining/livingroom area, new tiled floors and granite vanity top in main bathroom, T&G vaulted ceilings, beautiful custom railing installed, new six-panel solid core doors throughout, new washer/dryer, new furnace in 2019, new well pump in 2022, and a new water heater in 2023. Enjoy the heated and insulated garage with epoxy flooring and additional storage shelving. Schedule your showing today!