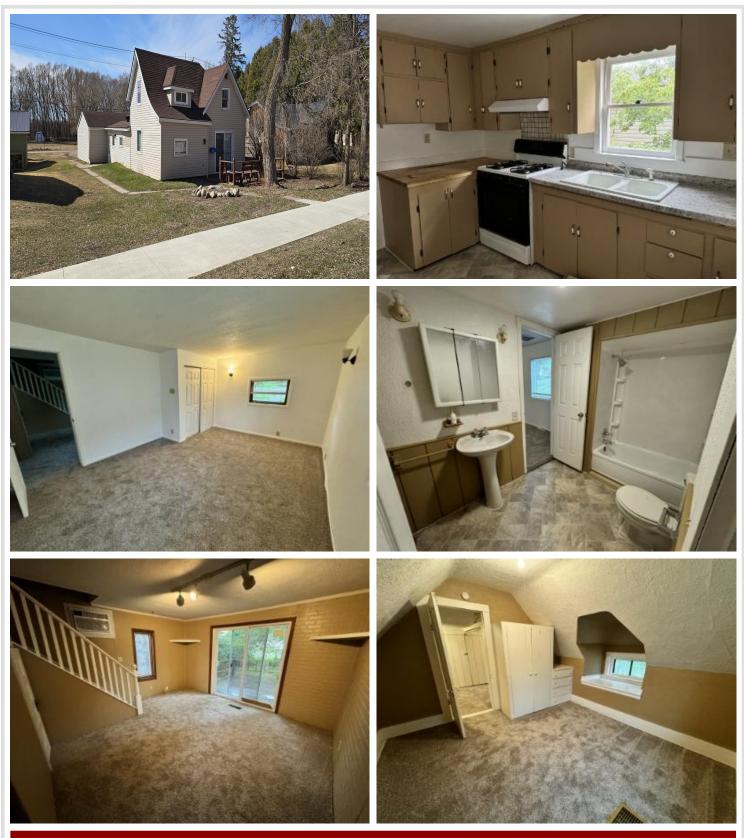

#### **Description:**

Welcome to this delightful 3-bedroom, 1-full-bath home with main-level laundry. Located within walking and biking distance to a variety of dining establishments and shopping options. Embrace the outdoors with nearby trails, parks, and recreational activities. Current rental license in place. Don't miss out on this fantastic opportunity.

#### Additional Features:

Basement: Crawl Space Fuel: Natural Gas Garage: 2 Heat: Forced Air Sewer: City Sewer/Connected Water: City Water/Connected Air Conditioning: Wall Unit(s)