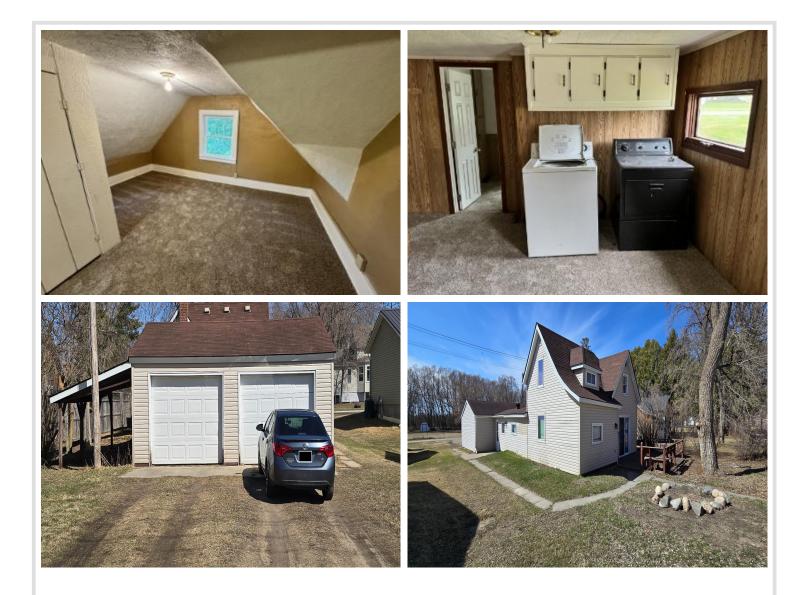

### Additional Details:

| Year Built             | 1920    |
|------------------------|---------|
| Lot Acres              | 0.16    |
| Lot Dimensions         | 50x140  |
| Garage Stalls          | 2       |
| School District        | 31      |
| Taxes                  | \$1,628 |
| Taxes with Assessments | \$1,628 |
| Tax Year               | 2025    |

#### Additional Features:

Basement: Crawl Space Fuel: Natural Gas Garage: 2 Heat: Forced Air Sewer: City Sewer/Connected Water: City Water/Connected Air Conditioning: Wall Unit(s)