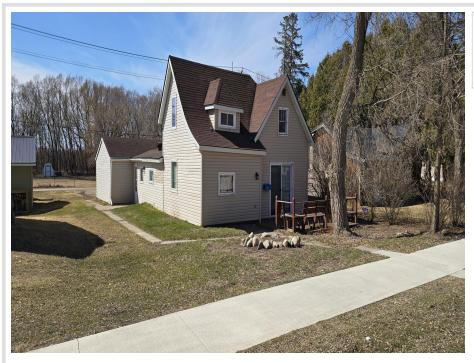

#### **Description:**

Welcome to this delightful 3-bedroom, 1-full-bath home with main-level laundry. Located within walking and biking distance to a variety of dining establishments and shopping options. Embrace the outdoors with nearby trails, parks, and recreational activities. Current rental license in place. Don't miss out on this fantastic opportunity.

### Additional Details:

| Year Built             | 1920    |
|------------------------|---------|
| Lot Acres              | 0.16    |
| Lot Dimensions         | 50x140  |
| Garage Stalls          | 2       |
| School District        | 31      |
| Taxes                  | \$1,628 |
| Taxes with Assessments | \$1,628 |
| Tax Year               | 2025    |