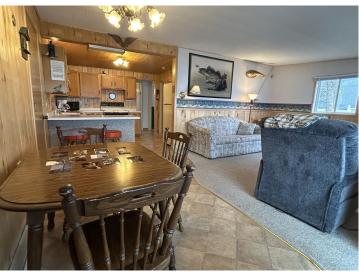

## **Description:**

LAKE IDA – First Time on the Market! Welcome to this charming, fully furnished 3-bedroom, 1-bath cabin located on the north shore of Lake Ida. Nestled just steps from the water, this well-maintained 1,000 sq ft retreat offers stunning lake views from both the upper and lower lakeside decks—perfect for relaxing or entertaining. Easy access to the water with a gentle, no-step slope leading to a hard-bottom swimming beach. The included aluminum dock features a shore ramp and sun deck, making it ideal for lakeside lounging. This cabin is truly move-in ready and maintenance-free, with all furnishings in both the cabin and shed included in the sale. Thoughtfully cared for by the same owners for 29 years, updates include vinyl siding and windows, concrete block footings, and more. Less than 45 minutes from Fargo-Moorhead on paved roads and minutes away from the fun bars and restaurants in the Cormorant Lakes area. Don't miss this rare opportunity to own a slice of Lake Ida paradise!