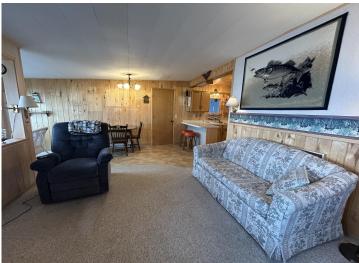

## **Description:**

LAKE IDA – First Time on the Market! Welcome to this charming, fully furnished 3-bedroom, 1-bath cabin located on the north shore of Lake Ida. Nestled just steps from the water, this well-maintained 1,000 sq ft retreat offers stunning lake views from both the upper and lower lakeside decks—perfect for relaxing or entertaining. Easy access to the water with a gentle, no-step slope leading to a hard-bottom swimming beach. The included aluminum dock features a shore ramp and sun deck, making it ideal for lakeside lounging. This cabin is truly move-in ready and maintenance-free, with all furnishings in both the cabin and shed included in the sale. Thoughtfully cared for by the same owners for 29 years, updates include vinyl siding and windows, concrete block footings, and more. Less than 45 minutes from Fargo-Moorhead on paved roads and minutes away from the fun bars and restaurants in the Cormorant Lakes area. Don't miss this rare opportunity to own a slice of Lake Ida paradise!