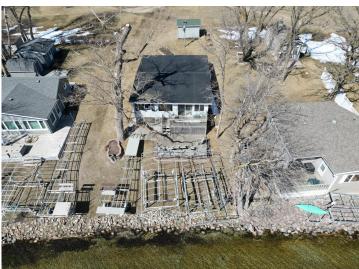

## **Description:**

LAKE IDA – First Time on the Market! Welcome to this charming, fully furnished 3-bedroom, 1-bath cabin located on the north shore of Lake Ida. Nestled just steps from the water, this well-maintained 1,000 sq ft retreat offers stunning lake views from both the upper and lower lakeside decks—perfect for relaxing or entertaining. Easy access to the water with a gentle, no-step slope leading to a hard-bottom swimming beach. The included aluminum dock features a shore ramp and sun deck, making it ideal for lakeside lounging. This cabin is truly move-in ready and maintenance-free, with all furnishings in both the cabin and shed included in the sale. Thoughtfully cared for by the same owners for 29 years, updates include vinyl siding and windows, concrete block footings, and more. Less than 45 minutes from Fargo-Moorhead on paved roads and minutes away from the fun bars and restaurants in the Cormorant Lakes area. Don't miss this rare opportunity to own a slice of Lake Ida paradise!