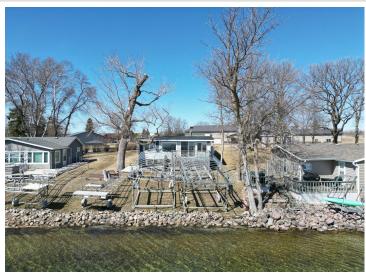

## **Description:**

LAKE IDA – First Time on the Market! Welcome to this charming, fully furnished 3-bedroom, 1-bath cabin located on the north shore of Lake Ida. Nestled just steps from the water, this well-maintained 1,000 sq ft retreat offers stunning lake views from both the upper and lower lakeside decks—perfect for relaxing or entertaining. Easy access to the water with a gentle, no-step slope leading to a hard-bottom swimming beach. The included aluminum dock features a shore ramp and sun deck, making it ideal for lakeside lounging. This cabin is truly move-in ready and maintenance-free, with all furnishings in both the cabin and shed included in the sale. Thoughtfully cared for by the same owners for 29 years, updates include vinyl siding and windows, concrete block footings, and more. Less than 45 minutes from Fargo-Moorhead on paved roads and minutes away from the fun bars and restaurants in the Cormorant Lakes area. Don't miss this rare opportunity to own a slice of Lake Ida paradise!