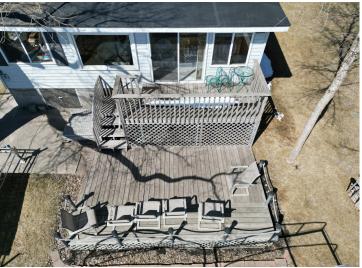

## **Description:**

LAKE IDA – First Time on the Market! Welcome to this charming, fully furnished 3-bedroom, 1-bath cabin located on the north shore of Lake Ida. Nestled just steps from the water, this well-maintained 1,000 sq ft retreat offers stunning lake views from both the upper and lower lakeside decks—perfect for relaxing or entertaining. Easy access to the water with a gentle, no-step slope leading to a hard-bottom swimming beach. The included aluminum dock features a shore ramp and sun deck, making it ideal for lakeside lounging. This cabin is truly move-in ready and maintenance-free, with all furnishings in both the cabin and shed included in the sale. Thoughtfully cared for by the same owners for 29 years, updates include vinyl siding and windows, concrete block footings, and more. Less than 45 minutes from Fargo-Moorhead on paved roads and minutes away from the fun bars and restaurants in the Cormorant Lakes area. Don't miss this rare opportunity to own a slice of Lake Ida paradise!