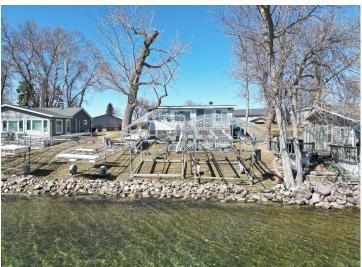

## **Description:**

LAKE IDA – First Time on the Market! Welcome to this charming, fully furnished 3-bedroom, 1-bath cabin located on the north shore of Lake Ida. Nestled just steps from the water, this well-maintained 1,000 sq ft retreat offers stunning lake views from both the upper and lower lakeside decks—perfect for relaxing or entertaining. Easy access to the water with a gentle, no-step slope leading to a hard-bottom swimming beach. The included aluminum dock features a shore ramp and sun deck, making it ideal for lakeside lounging. This cabin is truly move-in ready and maintenance-free, with all furnishings in both the cabin and shed included in the sale. Thoughtfully cared for by the same owners for 29 years, updates include vinyl siding and windows, concrete block footings, and more. Less than 45 minutes from Fargo-Moorhead on paved roads and minutes away from the fun bars and restaurants in the Cormorant Lakes area. Don't miss this rare opportunity to own a slice of Lake Ida paradise!