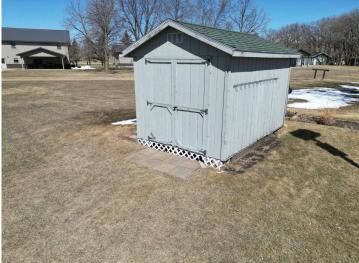

## **Description:**

LAKE IDA – First Time on the Market! Welcome to this charming, fully furnished 3-bedroom, 1-bath cabin located on the north shore of Lake Ida. Nestled just steps from the water, this well-maintained 1,000 sq ft retreat offers stunning lake views from both the upper and lower lakeside decks—perfect for relaxing or entertaining. Easy access to the water with a gentle, no-step slope leading to a hard-bottom swimming beach. The included aluminum dock features a shore ramp and sun deck, making it ideal for lakeside lounging. This cabin is truly move-in ready and maintenance-free, with all furnishings in both the cabin and shed included in the sale. Thoughtfully cared for by the same owners for 29 years, updates include vinyl siding and windows, concrete block footings, and more. Less than 45 minutes from Fargo-Moorhead on paved roads and minutes away from the fun bars and restaurants in the Cormorant Lakes area. Don't miss this rare opportunity to own a slice of Lake Ida paradise!

## **Additional Features:**

Basement: Crawl Space Fuel: Electric, Propane Heat: Baseboard, Fireplace(s) Sewer: Holding Tank, Private Sewer Water: Sand Point Air Conditioning: Window Unit(s)