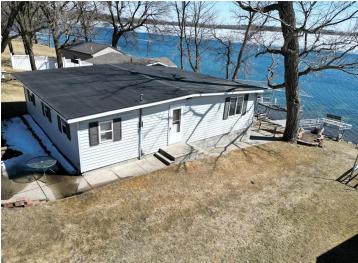

## **Description:**

LAKE IDA – First Time on the Market! Welcome to this charming, fully furnished 3-bedroom, 1-bath cabin located on the north shore of Lake Ida. Nestled just steps from the water, this well-maintained 1,000 sq ft retreat offers stunning lake views from both the upper and lower lakeside decks—perfect for relaxing or entertaining. Easy access to the water with a gentle, no-step slope leading to a hard-bottom swimming beach. The included aluminum dock features a shore ramp and sun deck, making it ideal for lakeside lounging. This cabin is truly move-in ready and maintenance-free, with all furnishings in both the cabin and shed included in the sale. Thoughtfully cared for by the same owners for 29 years, updates include vinyl siding and windows, concrete block footings, and more. Less than 45 minutes from Fargo-Moorhead on paved roads and minutes away from the fun bars and restaurants in the Cormorant Lakes area. Don't miss this rare opportunity to own a slice of Lake Ida paradise!