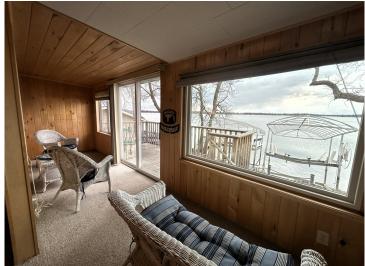

## **Description:**

LAKE IDA – First Time on the Market! Welcome to this charming, fully furnished 3-bedroom, 1-bath cabin located on the north shore of Lake Ida. Nestled just steps from the water, this well-maintained 1,000 sq ft retreat offers stunning lake views from both the upper and lower lakeside decks—perfect for relaxing or entertaining. Easy access to the water with a gentle, no-step slope leading to a hard-bottom swimming beach. The included aluminum dock features a shore ramp and sun deck, making it ideal for lakeside lounging. This cabin is truly move-in ready and maintenance-free, with all furnishings in both the cabin and shed included in the sale. Thoughtfully cared for by the same owners for 29 years, updates include vinyl siding and windows, concrete block footings, and more. Less than 45 minutes from Fargo-Moorhead on paved roads and minutes away from the fun bars and restaurants in the Cormorant Lakes area. Don't miss this rare opportunity to own a slice of Lake Ida paradise!