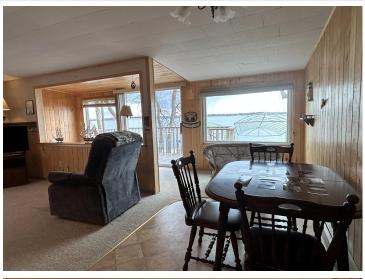

## **Description:**

LAKE IDA – First Time on the Market! Welcome to this charming, fully furnished 3-bedroom, 1-bath cabin located on the north shore of Lake Ida. Nestled just steps from the water, this well-maintained 1,000 sq ft retreat offers stunning lake views from both the upper and lower lakeside decks—perfect for relaxing or entertaining. Easy access to the water with a gentle, no-step slope leading to a hard-bottom swimming beach. The included aluminum dock features a shore ramp and sun deck, making it ideal for lakeside lounging. This cabin is truly move-in ready and maintenance-free, with all furnishings in both the cabin and shed included in the sale. Thoughtfully cared for by the same owners for 29 years, updates include vinyl siding and windows, concrete block footings, and more. Less than 45 minutes from Fargo-Moorhead on paved roads and minutes away from the fun bars and restaurants in the Cormorant Lakes area. Don't miss this rare opportunity to own a slice of Lake Ida paradise!