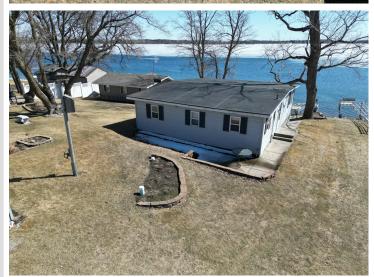

MLS 6702066 Lake Home

\$379,000

1,008 sq ft 3 bedrooms 1 baths

11636 Ida Beach Road Lake Park MN 56554

Waterfront: Ida

Status: Closed

## **Description:**

LAKE IDA – First Time on the Market! Welcome to this charming, fully furnished 3-bedroom, 1-bath cabin located on the north shore of Lake Ida. Nestled just steps from the water, this well-maintained 1,000 sq ft retreat offers stunning lake views from both the upper and lower lakeside decks—perfect for relaxing or entertaining. Easy access to the water with a gentle, no-step slope leading to a hard-bottom swimming beach. The included aluminum dock features a shore ramp and sun deck, making it ideal for lakeside lounging. This cabin is truly move-in ready and maintenance-free, with all furnishings in both the cabin and shed included in the sale. Thoughtfully cared for by the same owners for 29 years, updates include vinyl siding and windows, concrete block footings, and more. Less than 45 minutes from Fargo-Moorhead on paved roads and minutes away from the fun bars and restaurants in the Cormorant Lakes area. Don't miss this rare opportunity to own a slice of Lake Ida paradise!