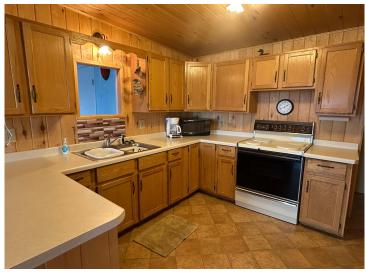

## **Description:**

LAKE IDA – First Time on the Market! Welcome to this charming, fully furnished 3-bedroom, 1-bath cabin located on the north shore of Lake Ida. Nestled just steps from the water, this well-maintained 1,000 sq ft retreat offers stunning lake views from both the upper and lower lakeside decks—perfect for relaxing or entertaining. Easy access to the water with a gentle, no-step slope leading to a hard-bottom swimming beach. The included aluminum dock features a shore ramp and sun deck, making it ideal for lakeside lounging. This cabin is truly move-in ready and maintenance-free, with all furnishings in both the cabin and shed included in the sale. Thoughtfully cared for by the same owners for 29 years, updates include vinyl siding and windows, concrete block footings, and more. Less than 45 minutes from Fargo-Moorhead on paved roads and minutes away from the fun bars and restaurants in the Cormorant Lakes area. Don't miss this rare opportunity to own a slice of Lake Ida paradise!