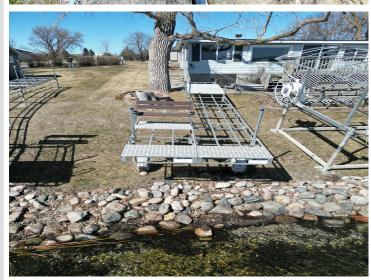

## **Description:**

LAKE IDA – First Time on the Market! Welcome to this charming, fully furnished 3-bedroom, 1-bath cabin located on the north shore of Lake Ida. Nestled just steps from the water, this well-maintained 1,000 sq ft retreat offers stunning lake views from both the upper and lower lakeside decks—perfect for relaxing or entertaining. Easy access to the water with a gentle, no-step slope leading to a hard-bottom swimming beach. The included aluminum dock features a shore ramp and sun deck, making it ideal for lakeside lounging. This cabin is truly move-in ready and maintenance-free, with all furnishings in both the cabin and shed included in the sale. Thoughtfully cared for by the same owners for 29 years, updates include vinyl siding and windows, concrete block footings, and more. Less than 45 minutes from Fargo-Moorhead on paved roads and minutes away from the fun bars and restaurants in the Cormorant Lakes area. Don't miss this rare opportunity to own a slice of Lake Ida paradise!