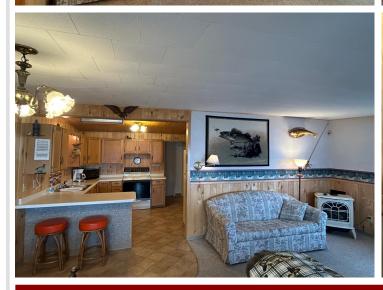

## **Description:**

LAKE IDA – First Time on the Market! Welcome to this charming, fully furnished 3-bedroom, 1-bath cabin located on the north shore of Lake Ida. Nestled just steps from the water, this well-maintained 1,000 sq ft retreat offers stunning lake views from both the upper and lower lakeside decks—perfect for relaxing or entertaining. Easy access to the water with a gentle, no-step slope leading to a hard-bottom swimming beach. The included aluminum dock features a shore ramp and sun deck, making it ideal for lakeside lounging. This cabin is truly move-in ready and maintenance-free, with all furnishings in both the cabin and shed included in the sale. Thoughtfully cared for by the same owners for 29 years, updates include vinyl siding and windows, concrete block footings, and more. Less than 45 minutes from Fargo-Moorhead on paved roads and minutes away from the fun bars and restaurants in the Cormorant Lakes area. Don't miss this rare opportunity to own a slice of Lake Ida paradise!