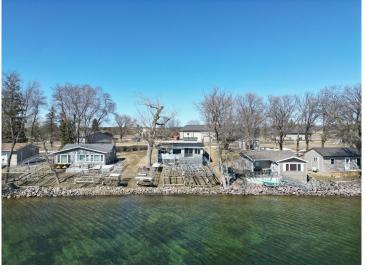

## **Description:**

LAKE IDA – First Time on the Market! Welcome to this charming, fully furnished 3-bedroom, 1-bath cabin located on the north shore of Lake Ida. Nestled just steps from the water, this well-maintained 1,000 sq ft retreat offers stunning lake views from both the upper and lower lakeside decks—perfect for relaxing or entertaining. Easy access to the water with a gentle, no-step slope leading to a hard-bottom swimming beach. The included aluminum dock features a shore ramp and sun deck, making it ideal for lakeside lounging. This cabin is truly move-in ready and maintenance-free, with all furnishings in both the cabin and shed included in the sale. Thoughtfully cared for by the same owners for 29 years, updates include vinyl siding and windows, concrete block footings, and more. Less than 45 minutes from Fargo-Moorhead on paved roads and minutes away from the fun bars and restaurants in the Cormorant Lakes area. Don't miss this rare opportunity to own a slice of Lake Ida paradise!