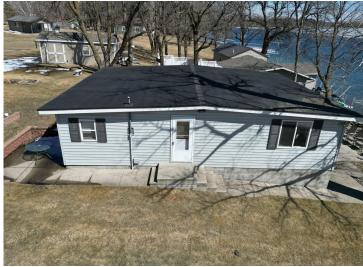

## **Description:**

LAKE IDA – First Time on the Market! Welcome to this charming, fully furnished 3-bedroom, 1-bath cabin located on the north shore of Lake Ida. Nestled just steps from the water, this well-maintained 1,000 sq ft retreat offers stunning lake views from both the upper and lower lakeside decks—perfect for relaxing or entertaining. Easy access to the water with a gentle, no-step slope leading to a hard-bottom swimming beach. The included aluminum dock features a shore ramp and sun deck, making it ideal for lakeside lounging. This cabin is truly move-in ready and maintenance-free, with all furnishings in both the cabin and shed included in the sale. Thoughtfully cared for by the same owners for 29 years, updates include vinyl siding and windows, concrete block footings, and more. Less than 45 minutes from Fargo-Moorhead on paved roads and minutes away from the fun bars and restaurants in the Cormorant Lakes area. Don't miss this rare opportunity to own a slice of Lake Ida paradise!