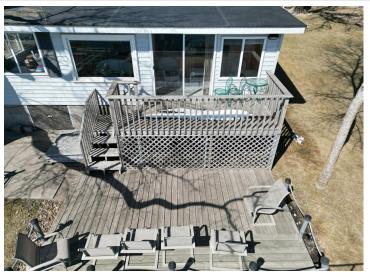

## **Description:**

LAKE IDA – First Time on the Market! Welcome to this charming, fully furnished 3-bedroom, 1-bath cabin located on the north shore of Lake Ida. Nestled just steps from the water, this well-maintained 1,000 sq ft retreat offers stunning lake views from both the upper and lower lakeside decks—perfect for relaxing or entertaining. Easy access to the water with a gentle, no-step slope leading to a hard-bottom swimming beach. The included aluminum dock features a shore ramp and sun deck, making it ideal for lakeside lounging. This cabin is truly move-in ready and maintenance-free, with all furnishings in both the cabin and shed included in the sale. Thoughtfully cared for by the same owners for 29 years, updates include vinyl siding and windows, concrete block footings, and more. Less than 45 minutes from Fargo-Moorhead on paved roads and minutes away from the fun bars and restaurants in the Cormorant Lakes area. Don't miss this rare opportunity to own a slice of Lake Ida paradise!