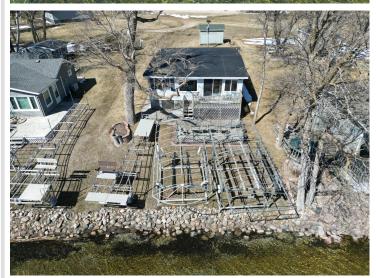

## **Description:**

LAKE IDA – First Time on the Market! Welcome to this charming, fully furnished 3-bedroom, 1-bath cabin located on the north shore of Lake Ida. Nestled just steps from the water, this well-maintained 1,000 sq ft retreat offers stunning lake views from both the upper and lower lakeside decks—perfect for relaxing or entertaining. Easy access to the water with a gentle, no-step slope leading to a hard-bottom swimming beach. The included aluminum dock features a shore ramp and sun deck, making it ideal for lakeside lounging. This cabin is truly move-in ready and maintenance-free, with all furnishings in both the cabin and shed included in the sale. Thoughtfully cared for by the same owners for 29 years, updates include vinyl siding and windows, concrete block footings, and more. Less than 45 minutes from Fargo-Moorhead on paved roads and minutes away from the fun bars and restaurants in the Cormorant Lakes area. Don't miss this rare opportunity to own a slice of Lake Ida paradise!