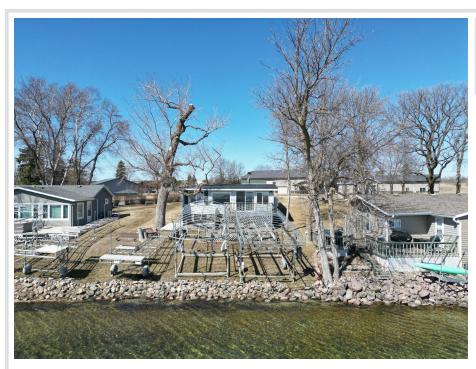

## **Description:**

LAKE IDA – First Time on the Market! Welcome to this charming, fully furnished 3-bedroom, 1-bath cabin located on the north shore of Lake Ida. Nestled just steps from the water, this well-maintained 1,000 sq ft retreat offers stunning lake views from both the upper and lower lakeside decks—perfect for relaxing or entertaining. Easy access to the water with a gentle, no-step slope leading to a hard-bottom swimming beach. The included aluminum dock features a shore ramp and sun deck, making it ideal for lakeside lounging. This cabin is truly move-in ready and maintenance-free, with all furnishings in both the cabin and shed included in the sale. Thoughtfully cared for by the same owners for 29 years, updates include vinyl siding and windows, concrete block footings, and more. Less than 45 minutes from Fargo-Moorhead on paved roads and minutes away from the fun bars and restaurants in the Cormorant Lakes area. Don't miss this rare opportunity to own a slice of Lake Ida paradise!