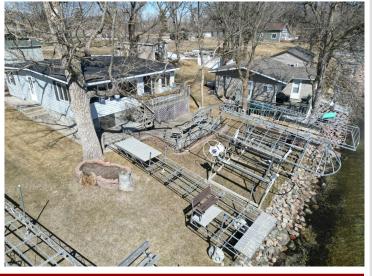

## **Description:**

LAKE IDA – First Time on the Market! Welcome to this charming, fully furnished 3-bedroom, 1-bath cabin located on the north shore of Lake Ida. Nestled just steps from the water, this well-maintained 1,000 sq ft retreat offers stunning lake views from both the upper and lower lakeside decks—perfect for relaxing or entertaining. Easy access to the water with a gentle, no-step slope leading to a hard-bottom swimming beach. The included aluminum dock features a shore ramp and sun deck, making it ideal for lakeside lounging. This cabin is truly move-in ready and maintenance-free, with all furnishings in both the cabin and shed included in the sale. Thoughtfully cared for by the same owners for 29 years, updates include vinyl siding and windows, concrete block footings, and more. Less than 45 minutes from Fargo-Moorhead on paved roads and minutes away from the fun bars and restaurants in the Cormorant Lakes area. Don't miss this rare opportunity to own a slice of Lake Ida paradise!