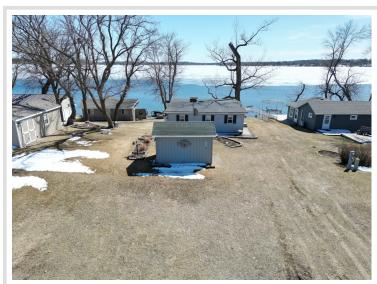

MLS 6702066 Lake Home

\$379,000

1,008 sq ft 3 bedrooms 1 baths

11636 Ida Beach Road Lake Park MN 56554

Waterfront: Ida

Status: Closed

## **Description:**

LAKE IDA – First Time on the Market! Welcome to this charming, fully furnished 3-bedroom, 1-bath cabin located on the north shore of Lake Ida. Nestled just steps from the water, this well-maintained 1,000 sq ft retreat offers stunning lake views from both the upper and lower lakeside decks—perfect for relaxing or entertaining. Easy access to the water with a gentle, no-step slope leading to a hard-bottom swimming beach. The included aluminum dock features a shore ramp and sun deck, making it ideal for lakeside lounging. This cabin is truly move-in ready and maintenance-free, with all furnishings in both the cabin and shed included in the sale. Thoughtfully cared for by the same owners for 29 years, updates include vinyl siding and windows, concrete block footings, and more. Less than 45 minutes from Fargo-Moorhead on paved roads and minutes away from the fun bars and restaurants in the Cormorant Lakes area. Don't miss this rare opportunity to own a slice of Lake Ida paradise!