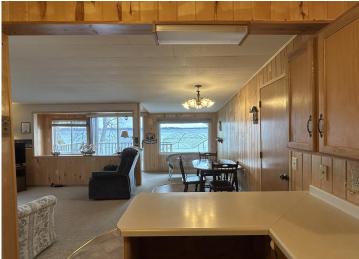

## **Description:**

LAKE IDA – First Time on the Market! Welcome to this charming, fully furnished 3-bedroom, 1-bath cabin located on the north shore of Lake Ida. Nestled just steps from the water, this well-maintained 1,000 sq ft retreat offers stunning lake views from both the upper and lower lakeside decks—perfect for relaxing or entertaining. Easy access to the water with a gentle, no-step slope leading to a hard-bottom swimming beach. The included aluminum dock features a shore ramp and sun deck, making it ideal for lakeside lounging. This cabin is truly move-in ready and maintenance-free, with all furnishings in both the cabin and shed included in the sale. Thoughtfully cared for by the same owners for 29 years, updates include vinyl siding and windows, concrete block footings, and more. Less than 45 minutes from Fargo-Moorhead on paved roads and minutes away from the fun bars and restaurants in the Cormorant Lakes area. Don't miss this rare opportunity to own a slice of Lake Ida paradise!