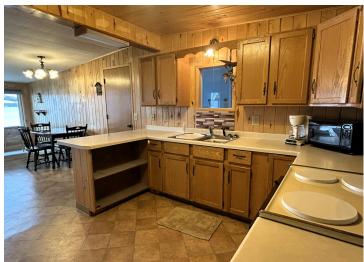

## **Description:**

LAKE IDA – First Time on the Market! Welcome to this charming, fully furnished 3-bedroom, 1-bath cabin located on the north shore of Lake Ida. Nestled just steps from the water, this well-maintained 1,000 sq ft retreat offers stunning lake views from both the upper and lower lakeside decks—perfect for relaxing or entertaining. Easy access to the water with a gentle, no-step slope leading to a hard-bottom swimming beach. The included aluminum dock features a shore ramp and sun deck, making it ideal for lakeside lounging. This cabin is truly move-in ready and maintenance-free, with all furnishings in both the cabin and shed included in the sale. Thoughtfully cared for by the same owners for 29 years, updates include vinyl siding and windows, concrete block footings, and more. Less than 45 minutes from Fargo-Moorhead on paved roads and minutes away from the fun bars and restaurants in the Cormorant Lakes area. Don't miss this rare opportunity to own a slice of Lake Ida paradise!