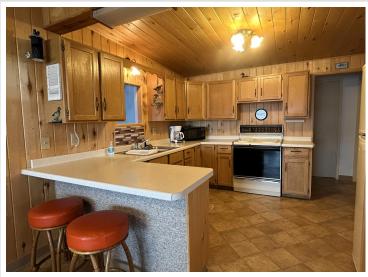

## **Description:**

LAKE IDA – First Time on the Market! Welcome to this charming, fully furnished 3-bedroom, 1-bath cabin located on the north shore of Lake Ida. Nestled just steps from the water, this well-maintained 1,000 sq ft retreat offers stunning lake views from both the upper and lower lakeside decks—perfect for relaxing or entertaining. Easy access to the water with a gentle, no-step slope leading to a hard-bottom swimming beach. The included aluminum dock features a shore ramp and sun deck, making it ideal for lakeside lounging. This cabin is truly move-in ready and maintenance-free, with all furnishings in both the cabin and shed included in the sale. Thoughtfully cared for by the same owners for 29 years, updates include vinyl siding and windows, concrete block footings, and more. Less than 45 minutes from Fargo-Moorhead on paved roads and minutes away from the fun bars and restaurants in the Cormorant Lakes area. Don't miss this rare opportunity to own a slice of Lake Ida paradise!