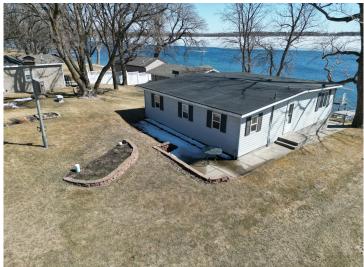

MLS 6702066 Lake Home

\$379,000

1,008 sq ft 3 bedrooms 1 baths

11636 Ida Beach Road Lake Park MN 56554

Waterfront: Ida

Status: Closed

## **Description:**

LAKE IDA – First Time on the Market! Welcome to this charming, fully furnished 3-bedroom, 1-bath cabin located on the north shore of Lake Ida. Nestled just steps from the water, this well-maintained 1,000 sq ft retreat offers stunning lake views from both the upper and lower lakeside decks—perfect for relaxing or entertaining. Easy access to the water with a gentle, no-step slope leading to a hard-bottom swimming beach. The included aluminum dock features a shore ramp and sun deck, making it ideal for lakeside lounging. This cabin is truly move-in ready and maintenance-free, with all furnishings in both the cabin and shed included in the sale. Thoughtfully cared for by the same owners for 29 years, updates include vinyl siding and windows, concrete block footings, and more. Less than 45 minutes from Fargo-Moorhead on paved roads and minutes away from the fun bars and restaurants in the Cormorant Lakes area. Don't miss this rare opportunity to own a slice of Lake Ida paradise!