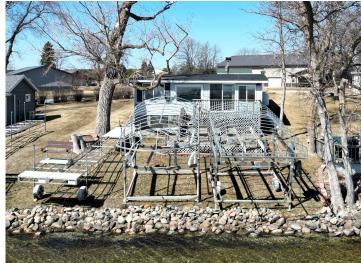

## **Description:**

LAKE IDA – First Time on the Market! Welcome to this charming, fully furnished 3-bedroom, 1-bath cabin located on the north shore of Lake Ida. Nestled just steps from the water, this well-maintained 1,000 sq ft retreat offers stunning lake views from both the upper and lower lakeside decks—perfect for relaxing or entertaining. Easy access to the water with a gentle, no-step slope leading to a hard-bottom swimming beach. The included aluminum dock features a shore ramp and sun deck, making it ideal for lakeside lounging. This cabin is truly move-in ready and maintenance-free, with all furnishings in both the cabin and shed included in the sale. Thoughtfully cared for by the same owners for 29 years, updates include vinyl siding and windows, concrete block footings, and more. Less than 45 minutes from Fargo-Moorhead on paved roads and minutes away from the fun bars and restaurants in the Cormorant Lakes area. Don't miss this rare opportunity to own a slice of Lake Ida paradise!