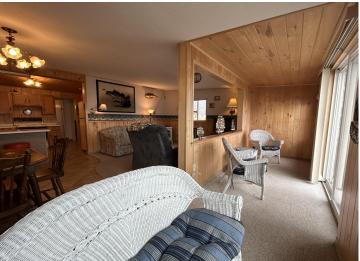

## **Description:**

LAKE IDA – First Time on the Market! Welcome to this charming, fully furnished 3-bedroom, 1-bath cabin located on the north shore of Lake Ida. Nestled just steps from the water, this well-maintained 1,000 sq ft retreat offers stunning lake views from both the upper and lower lakeside decks—perfect for relaxing or entertaining. Easy access to the water with a gentle, no-step slope leading to a hard-bottom swimming beach. The included aluminum dock features a shore ramp and sun deck, making it ideal for lakeside lounging. This cabin is truly move-in ready and maintenance-free, with all furnishings in both the cabin and shed included in the sale. Thoughtfully cared for by the same owners for 29 years, updates include vinyl siding and windows, concrete block footings, and more. Less than 45 minutes from Fargo-Moorhead on paved roads and minutes away from the fun bars and restaurants in the Cormorant Lakes area. Don't miss this rare opportunity to own a slice of Lake Ida paradise!