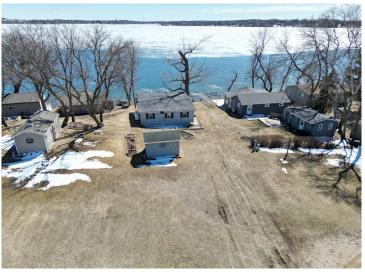

MLS 6702066 Lake Home

\$379,000

1,008 sq ft 3 bedrooms 1 baths

11636 Ida Beach Road Lake Park MN 56554

Waterfront: Ida

Status: Closed

## **Description:**

LAKE IDA – First Time on the Market! Welcome to this charming, fully furnished 3-bedroom, 1-bath cabin located on the north shore of Lake Ida. Nestled just steps from the water, this well-maintained 1,000 sq ft retreat offers stunning lake views from both the upper and lower lakeside decks—perfect for relaxing or entertaining. Easy access to the water with a gentle, no-step slope leading to a hard-bottom swimming beach. The included aluminum dock features a shore ramp and sun deck, making it ideal for lakeside lounging. This cabin is truly move-in ready and maintenance-free, with all furnishings in both the cabin and shed included in the sale. Thoughtfully cared for by the same owners for 29 years, updates include vinyl siding and windows, concrete block footings, and more. Less than 45 minutes from Fargo-Moorhead on paved roads and minutes away from the fun bars and restaurants in the Cormorant Lakes area. Don't miss this rare opportunity to own a slice of Lake Ida paradise!