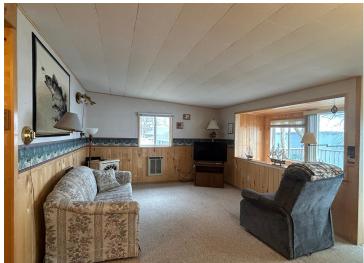

## **Description:**

LAKE IDA – First Time on the Market! Welcome to this charming, fully furnished 3-bedroom, 1-bath cabin located on the north shore of Lake Ida. Nestled just steps from the water, this well-maintained 1,000 sq ft retreat offers stunning lake views from both the upper and lower lakeside decks—perfect for relaxing or entertaining. Easy access to the water with a gentle, no-step slope leading to a hard-bottom swimming beach. The included aluminum dock features a shore ramp and sun deck, making it ideal for lakeside lounging. This cabin is truly move-in ready and maintenance-free, with all furnishings in both the cabin and shed included in the sale. Thoughtfully cared for by the same owners for 29 years, updates include vinyl siding and windows, concrete block footings, and more. Less than 45 minutes from Fargo-Moorhead on paved roads and minutes away from the fun bars and restaurants in the Cormorant Lakes area. Don't miss this rare opportunity to own a slice of Lake Ida paradise!