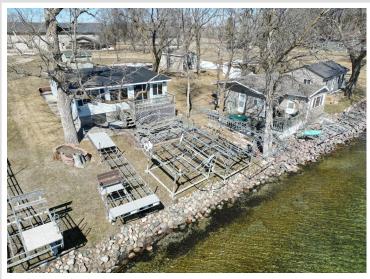

## **Description:**

LAKE IDA – First Time on the Market! Welcome to this charming, fully furnished 3-bedroom, 1-bath cabin located on the north shore of Lake Ida. Nestled just steps from the water, this well-maintained 1,000 sq ft retreat offers stunning lake views from both the upper and lower lakeside decks—perfect for relaxing or entertaining. Easy access to the water with a gentle, no-step slope leading to a hard-bottom swimming beach. The included aluminum dock features a shore ramp and sun deck, making it ideal for lakeside lounging. This cabin is truly move-in ready and maintenance-free, with all furnishings in both the cabin and shed included in the sale. Thoughtfully cared for by the same owners for 29 years, updates include vinyl siding and windows, concrete block footings, and more. Less than 45 minutes from Fargo-Moorhead on paved roads and minutes away from the fun bars and restaurants in the Cormorant Lakes area. Don't miss this rare opportunity to own a slice of Lake Ida paradise!