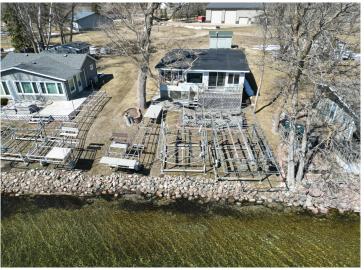

## **Description:**

LAKE IDA – First Time on the Market! Welcome to this charming, fully furnished 3-bedroom, 1-bath cabin located on the north shore of Lake Ida. Nestled just steps from the water, this well-maintained 1,000 sq ft retreat offers stunning lake views from both the upper and lower lakeside decks—perfect for relaxing or entertaining. Easy access to the water with a gentle, no-step slope leading to a hard-bottom swimming beach. The included aluminum dock features a shore ramp and sun deck, making it ideal for lakeside lounging. This cabin is truly move-in ready and maintenance-free, with all furnishings in both the cabin and shed included in the sale. Thoughtfully cared for by the same owners for 29 years, updates include vinyl siding and windows, concrete block footings, and more. Less than 45 minutes from Fargo-Moorhead on paved roads and minutes away from the fun bars and restaurants in the Cormorant Lakes area. Don't miss this rare opportunity to own a slice of Lake Ida paradise!