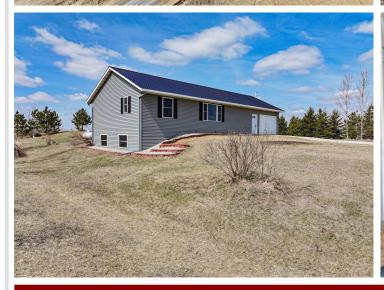

## **Description:**

Welcome to your private slice of paradise! This newer home sits on 50+/- acres and offers a perfect mix of modern updates and peaceful country living. Inside, you'll find 3 spacious bedrooms, 2 full bathrooms with a half bath in the laundry, and stylish upgrades throughout--including updated flooring, fresh paint, trendy light fixtures, and new appliances. The kitchen boasts a center island ideal for gathering, and the vaulted ceilings on the main level create an airy, open feel. Enjoy the peace of mind that comes with a new ICF foundation, in floor heat and newer mechanicals. Outside, a large shed approx. 36x64 with a heated shop portion, plus additional cold storage. Whether you're looking for a hobby farm, hunting land, or just room to roam, this property checks all the boxes. Come see for yourself today!