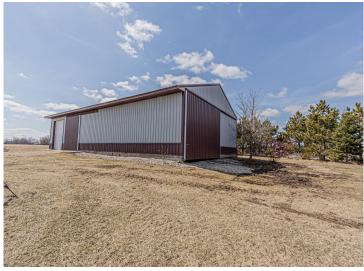

## **Description:**

Welcome to your private slice of paradise! This newer home sits on 50+/- acres and offers a perfect mix of modern updates and peaceful country living. Inside, you'll find 3 spacious bedrooms, 2 full bathrooms with a half bath in the laundry, and stylish upgrades throughout--including updated flooring, fresh paint, trendy light fixtures, and new appliances. The kitchen boasts a center island ideal for gathering, and the vaulted ceilings on the main level create an airy, open feel. Enjoy the peace of mind that comes with a new ICF foundation, in floor heat and newer mechanicals. Outside, a large shed approx. 36x64 with a heated shop portion, plus additional cold storage. Whether you're looking for a hobby farm, hunting land, or just room to roam, this property checks all the boxes. Come see for yourself today!