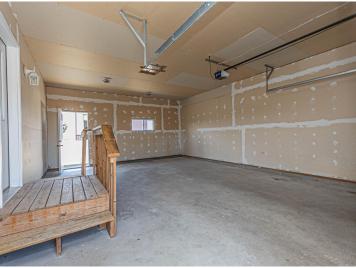

## **Description:**

Welcome to your private slice of paradise! This newer home sits on 50+/- acres and offers a perfect mix of modern updates and peaceful country living. Inside, you'll find 3 spacious bedrooms, 2 full bathrooms with a half bath in the laundry, and stylish upgrades throughout--including updated flooring, fresh paint, trendy light fixtures, and new appliances. The kitchen boasts a center island ideal for gathering, and the vaulted ceilings on the main level create an airy, open feel. Enjoy the peace of mind that comes with a new ICF foundation, in floor heat and newer mechanicals. Outside, a large shed approx. 36x64 with a heated shop portion, plus additional cold storage. Whether you're looking for a hobby farm, hunting land, or just room to roam, this property checks all the boxes. Come see for yourself today!

## **Additional Details:**

Year Built 2007 Lot Acres 50.16

Lot Dimensions 1322' x 1648' x 1322' x 1648'

Garage Stalls 5
School District 787
Taxes \$2,289
Taxes with Assessments \$2,289
Tax Year 2025