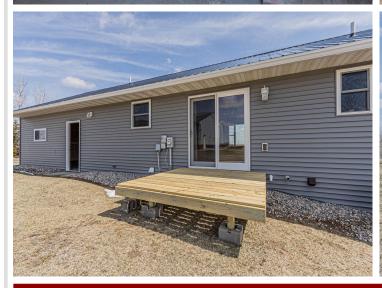

## **Description:**

Welcome to your private slice of paradise! This newer home sits on 50+/- acres and offers a perfect mix of modern updates and peaceful country living. Inside, you'll find 3 spacious bedrooms, 2 full bathrooms with a half bath in the laundry, and stylish upgrades throughout--including updated flooring, fresh paint, trendy light fixtures, and new appliances. The kitchen boasts a center island ideal for gathering, and the vaulted ceilings on the main level create an airy, open feel. Enjoy the peace of mind that comes with a new ICF foundation, in floor heat and newer mechanicals. Outside, a large shed approx. 36x64 with a heated shop portion, plus additional cold storage. Whether you're looking for a hobby farm, hunting land, or just room to roam, this property checks all the boxes. Come see for yourself today!