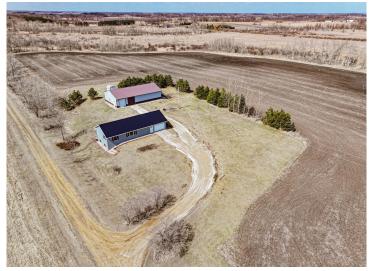

## **Description:**

Welcome to your private slice of paradise! This newer home sits on 50+/- acres and offers a perfect mix of modern updates and peaceful country living. Inside, you'll find 3 spacious bedrooms, 2 full bathrooms with a half bath in the laundry, and stylish upgrades throughout--including updated flooring, fresh paint, trendy light fixtures, and new appliances. The kitchen boasts a center island ideal for gathering, and the vaulted ceilings on the main level create an airy, open feel. Enjoy the peace of mind that comes with a new ICF foundation, in floor heat and newer mechanicals. Outside, a large shed approx. 36x64 with a heated shop portion, plus additional cold storage. Whether you're looking for a hobby farm, hunting land, or just room to roam, this property checks all the boxes. Come see for yourself today!

## **Additional Details:**

Year Built 2007 Lot Acres 50.16

Lot Dimensions 1322' x 1648' x 1322' x 1648'

Garage Stalls 5
School District 787
Taxes \$2,289
Taxes with Assessments \$2,289
Tax Year 2025