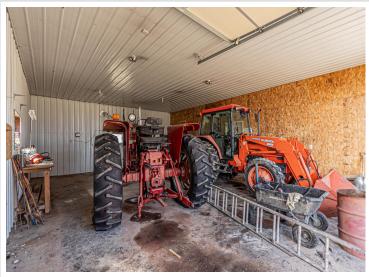

## **Description:**

Welcome to your private slice of paradise! This newer home sits on 50+/- acres and offers a perfect mix of modern updates and peaceful country living. Inside, you'll find 3 spacious bedrooms, 2 full bathrooms with a half bath in the laundry, and stylish upgrades throughout--including updated flooring, fresh paint, trendy light fixtures, and new appliances. The kitchen boasts a center island ideal for gathering, and the vaulted ceilings on the main level create an airy, open feel. Enjoy the peace of mind that comes with a new ICF foundation, in floor heat and newer mechanicals. Outside, a large shed approx. 36x64 with a heated shop portion, plus additional cold storage. Whether you're looking for a hobby farm, hunting land, or just room to roam, this property checks all the boxes. Come see for yourself today!