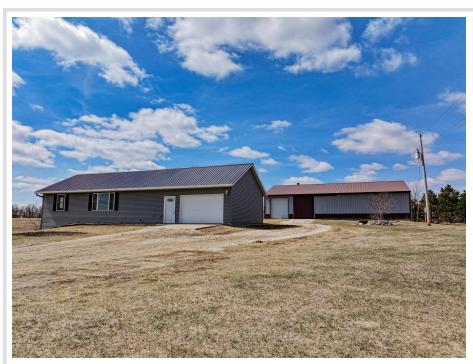

## **Description:**

Welcome to your private slice of paradise! This newer home sits on 50+/- acres and offers a perfect mix of modern updates and peaceful country living. Inside, you'll find 3 spacious bedrooms, 2 full bathrooms with a half bath in the laundry, and stylish upgrades throughout--including updated flooring, fresh paint, trendy light fixtures, and new appliances. The kitchen boasts a center island ideal for gathering, and the vaulted ceilings on the main level create an airy, open feel. Enjoy the peace of mind that comes with a new ICF foundation, in floor heat and newer mechanicals. Outside, a large shed approx. 36x64 with a heated shop portion, plus additional cold storage. Whether you're looking for a hobby farm, hunting land, or just room to roam, this property checks all the boxes. Come see for yourself today!

## **Additional Details:**

Year Built 2007 Lot Acres 50.16

Lot Dimensions 1322' x 1648' x 1322' x 1648'

Garage Stalls 5
School District 787
Taxes \$2,289
Taxes with Assessments \$2,289
Tax Year 2025