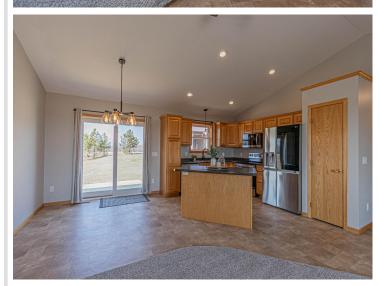

## **Description:**

Welcome to your private slice of paradise! This newer home sits on 50+/- acres and offers a perfect mix of modern updates and peaceful country living. Inside, you'll find 3 spacious bedrooms, 2 full bathrooms with a half bath in the laundry, and stylish upgrades throughout--including updated flooring, fresh paint, trendy light fixtures, and new appliances. The kitchen boasts a center island ideal for gathering, and the vaulted ceilings on the main level create an airy, open feel. Enjoy the peace of mind that comes with a new ICF foundation, in floor heat and newer mechanicals. Outside, a large shed approx. 36x64 with a heated shop portion, plus additional cold storage. Whether you're looking for a hobby farm, hunting land, or just room to roam, this property checks all the boxes. Come see for yourself today!