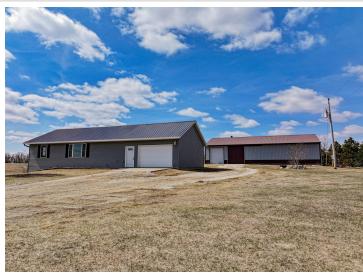

## **Description:**

Welcome to your private slice of paradise! This newer home sits on 50+/- acres and offers a perfect mix of modern updates and peaceful country living. Inside, you'll find 3 spacious bedrooms, 2 full bathrooms with a half bath in the laundry, and stylish upgrades throughout--including updated flooring, fresh paint, trendy light fixtures, and new appliances. The kitchen boasts a center island ideal for gathering, and the vaulted ceilings on the main level create an airy, open feel. Enjoy the peace of mind that comes with a new ICF foundation, in floor heat and newer mechanicals. Outside, a large shed approx. 36x64 with a heated shop portion, plus additional cold storage. Whether you're looking for a hobby farm, hunting land, or just room to roam, this property checks all the boxes. Come see for yourself today!

## **Additional Details:**

Year Built 2007 Lot Acres 50.16

Lot Dimensions 1322' x 1648' x 1322' x 1648'

Garage Stalls 5
School District 787
Taxes \$2,289
Taxes with Assessments \$2,289
Tax Year 2025