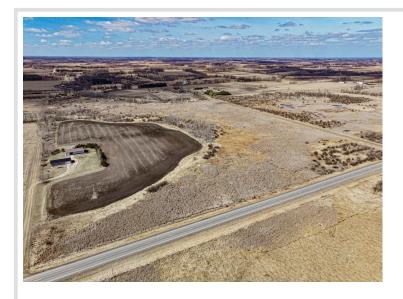

## **Additional Details:**

Year Built 2007 Lot Acres 50.16

Lot Dimensions 1322' x 1648' x 1322' x 1648'

Garage Stalls 5
School District 787
Taxes \$2,289
Taxes with Assessments \$2,289
Tax Year 2025