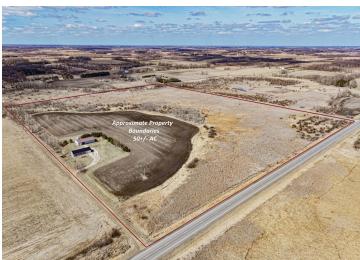

## **Additional Details:**

Year Built 2007 Lot Acres 50.16

Lot Dimensions 1322' x 1648' x 1322' x 1648'

Garage Stalls 5
School District 787
Taxes \$2,289
Taxes with Assessments \$2,289
Tax Year 2025