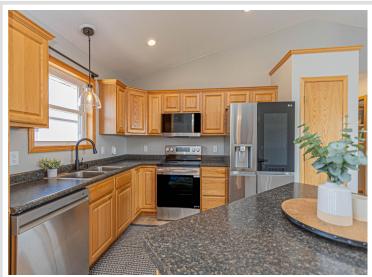

## **Description:**

Welcome to your private slice of paradise! This newer home sits on 50+/- acres and offers a perfect mix of modern updates and peaceful country living. Inside, you'll find 3 spacious bedrooms, 2 full bathrooms with a half bath in the laundry, and stylish upgrades throughout--including updated flooring, fresh paint, trendy light fixtures, and new appliances. The kitchen boasts a center island ideal for gathering, and the vaulted ceilings on the main level create an airy, open feel. Enjoy the peace of mind that comes with a new ICF foundation, in floor heat and newer mechanicals. Outside, a large shed approx. 36x64 with a heated shop portion, plus additional cold storage. Whether you're looking for a hobby farm, hunting land, or just room to roam, this property checks all the boxes. Come see for yourself today!