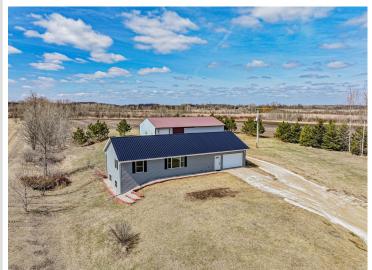

## **Description:**

Welcome to your private slice of paradise! This newer home sits on 50+/- acres and offers a perfect mix of modern updates and peaceful country living. Inside, you'll find 3 spacious bedrooms, 2 full bathrooms with a half bath in the laundry, and stylish upgrades throughout--including updated flooring, fresh paint, trendy light fixtures, and new appliances. The kitchen boasts a center island ideal for gathering, and the vaulted ceilings on the main level create an airy, open feel. Enjoy the peace of mind that comes with a new ICF foundation, in floor heat and newer mechanicals. Outside, a large shed approx. 36x64 with a heated shop portion, plus additional cold storage. Whether you're looking for a hobby farm, hunting land, or just room to roam, this property checks all the boxes. Come see for yourself today!

## **Additional Details:**

Year Built 2007 Lot Acres 50.16

Lot Dimensions 1322' x 1648' x 1322' x 1648'

Garage Stalls 5
School District 787
Taxes \$2,289
Taxes with Assessments \$2,289
Tax Year 2025