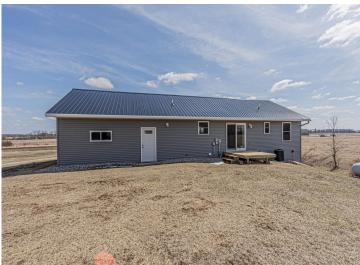

## **Description:**

Welcome to your private slice of paradise! This newer home sits on 50+/- acres and offers a perfect mix of modern updates and peaceful country living. Inside, you'll find 3 spacious bedrooms, 2 full bathrooms with a half bath in the laundry, and stylish upgrades throughout--including updated flooring, fresh paint, trendy light fixtures, and new appliances. The kitchen boasts a center island ideal for gathering, and the vaulted ceilings on the main level create an airy, open feel. Enjoy the peace of mind that comes with a new ICF foundation, in floor heat and newer mechanicals. Outside, a large shed approx. 36x64 with a heated shop portion, plus additional cold storage. Whether you're looking for a hobby farm, hunting land, or just room to roam, this property checks all the boxes. Come see for yourself today!

## **Additional Details:**

Year Built 2007 Lot Acres 50.16

Lot Dimensions 1322' x 1648' x 1322' x 1648'

Garage Stalls 5
School District 787
Taxes \$2,289
Taxes with Assessments \$2,289
Tax Year 2025