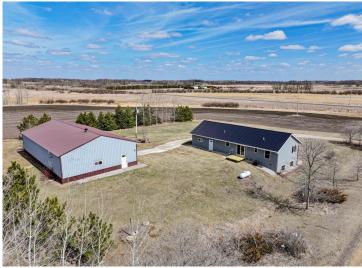

## **Description:**

Welcome to your private slice of paradise! This newer home sits on 50+/- acres and offers a perfect mix of modern updates and peaceful country living. Inside, you'll find 3 spacious bedrooms, 2 full bathrooms with a half bath in the laundry, and stylish upgrades throughout--including updated flooring, fresh paint, trendy light fixtures, and new appliances. The kitchen boasts a center island ideal for gathering, and the vaulted ceilings on the main level create an airy, open feel. Enjoy the peace of mind that comes with a new ICF foundation, in floor heat and newer mechanicals. Outside, a large shed approx. 36x64 with a heated shop portion, plus additional cold storage. Whether you're looking for a hobby farm, hunting land, or just room to roam, this property checks all the boxes. Come see for yourself today!