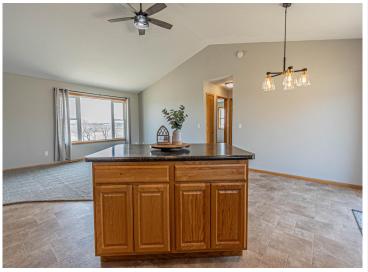

## **Description:**

Welcome to your private slice of paradise! This newer home sits on 50+/- acres and offers a perfect mix of modern updates and peaceful country living. Inside, you'll find 3 spacious bedrooms, 2 full bathrooms with a half bath in the laundry, and stylish upgrades throughout--including updated flooring, fresh paint, trendy light fixtures, and new appliances. The kitchen boasts a center island ideal for gathering, and the vaulted ceilings on the main level create an airy, open feel. Enjoy the peace of mind that comes with a new ICF foundation, in floor heat and newer mechanicals. Outside, a large shed approx. 36x64 with a heated shop portion, plus additional cold storage. Whether you're looking for a hobby farm, hunting land, or just room to roam, this property checks all the boxes. Come see for yourself today!