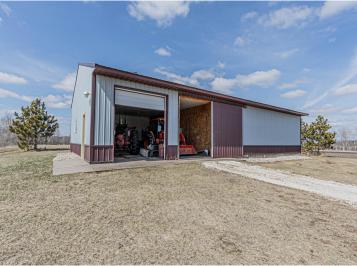

## **Description:**

Welcome to your private slice of paradise! This newer home sits on 50+/- acres and offers a perfect mix of modern updates and peaceful country living. Inside, you'll find 3 spacious bedrooms, 2 full bathrooms with a half bath in the laundry, and stylish upgrades throughout--including updated flooring, fresh paint, trendy light fixtures, and new appliances. The kitchen boasts a center island ideal for gathering, and the vaulted ceilings on the main level create an airy, open feel. Enjoy the peace of mind that comes with a new ICF foundation, in floor heat and newer mechanicals. Outside, a large shed approx. 36x64 with a heated shop portion, plus additional cold storage. Whether you're looking for a hobby farm, hunting land, or just room to roam, this property checks all the boxes. Come see for yourself today!