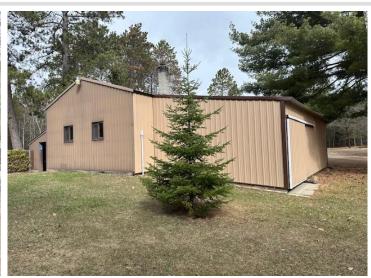

## **Description:**

Beautifully wooded 4+ acre pine studded lot surrounds this 2+ bedroom, 2 bath chalet style country home east of Bemidji only 8 miles from downtown. Mississippi River canoe/kayak access is only .6 miles from the property. If you need shop/garage space, come and look. Triple attached garage, an additional 24x40 truck garage, an 18x36 storage shed, plus a 24x36 detached garage. This home has character and charm. Cathedral ceiling, split stone fireplace for those cold winter nights, choice of wood or propane heat. Partially fenced yard for your pets.