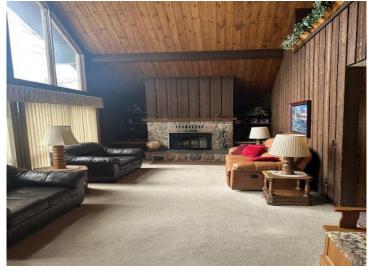

## **Description:**

Beautifully wooded 4+ acre pine studded lot surrounds this 2+ bedroom, 2 bath chalet style country home east of Bemidji only 8 miles from downtown. Mississippi River canoe/kayak access is only .6 miles from the property. If you need shop/garage space, come and look. Triple attached garage, an additional 24x40 truck garage, an 18x36 storage shed, plus a 24x36 detached garage. This home has character and charm. Cathedral ceiling, split stone fireplace for those cold winter nights, choice of wood or propane heat. Partially fenced yard for your pets.