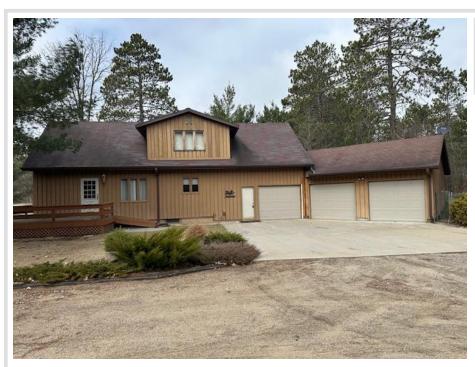

MLS 6708316 Residential

\$299,000

1,557 sq ft 2 bedrooms 2 baths

10729 23rd Street Bemidji MN 56601

Status: Pending

## **Description:**

Beautifully wooded 4+ acre pine studded lot surrounds this 2+ bedroom, 2 bath chalet style country home east of Bemidji only 8 miles from downtown. Mississippi River canoe/kayak access is only .6 miles from the property. If you need shop/garage space, come and look. Triple attached garage, an additional 24x40 truck garage, an 18x36 storage shed, plus a 24x36 detached garage. This home has character and charm. Cathedral ceiling, split stone fireplace for those cold winter nights, choice of wood or propane heat. Partially fenced yard for your pets.

## **Additional Details:**

Year Built 1974 Lot Acres 4.1

Lot Dimensions 270x660

Garage Stalls 6
School District 31
Taxes \$2,486
Taxes with Assessments \$2,486
Tax Year 2025