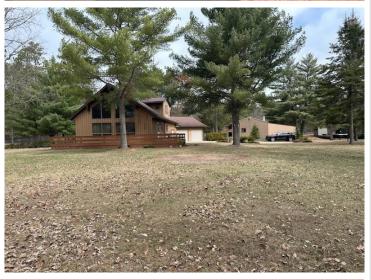

## **Description:**

Beautifully wooded 4+ acre pine studded lot surrounds this 2+ bedroom, 2 bath chalet style country home east of Bemidji only 8 miles from downtown. Mississippi River canoe/kayak access is only .6 miles from the property. If you need shop/garage space, come and look. Triple attached garage, an additional 24x40 truck garage, an 18x36 storage shed, plus a 24x36 detached garage. This home has character and charm. Cathedral ceiling, split stone fireplace for those cold winter nights, choice of wood or propane heat. Partially fenced yard for your pets.