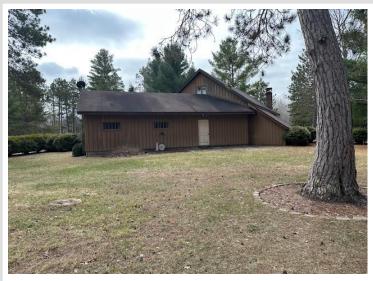

MLS 6708316 Residential

\$299,000

1,557 sq ft 2 bedrooms 2 baths

10729 23rd Street Bemidji MN 56601

Status: Pending

## **Description:**

Beautifully wooded 4+ acre pine studded lot surrounds this 2+ bedroom, 2 bath chalet style country home east of Bemidji only 8 miles from downtown. Mississippi River canoe/kayak access is only .6 miles from the property. If you need shop/garage space, come and look. Triple attached garage, an additional 24x40 truck garage, an 18x36 storage shed, plus a 24x36 detached garage. This home has character and charm. Cathedral ceiling, split stone fireplace for those cold winter nights, choice of wood or propane heat. Partially fenced yard for your pets.