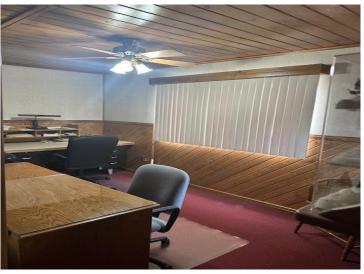

## **Description:**

Beautifully wooded 4+ acre pine studded lot surrounds this 2+ bedroom, 2 bath chalet style country home east of Bemidji only 8 miles from downtown. Mississippi River canoe/kayak access is only .6 miles from the property. If you need shop/garage space, come and look. Triple attached garage, an additional 24x40 truck garage, an 18x36 storage shed, plus a 24x36 detached garage. This home has character and charm. Cathedral ceiling, split stone fireplace for those cold winter nights, choice of wood or propane heat. Partially fenced yard for your pets.