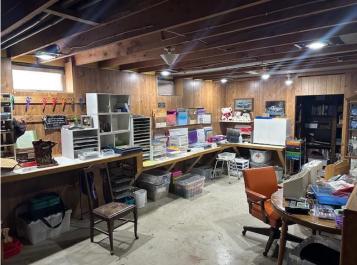

## **Description:**

Beautifully wooded 4+ acre pine studded lot surrounds this 2+ bedroom, 2 bath chalet style country home east of Bemidji only 8 miles from downtown. Mississippi River canoe/kayak access is only .6 miles from the property. If you need shop/garage space, come and look. Triple attached garage, an additional 24x40 truck garage, an 18x36 storage shed, plus a 24x36 detached garage. This home has character and charm. Cathedral ceiling, split stone fireplace for those cold winter nights, choice of wood or propane heat. Partially fenced yard for your pets.