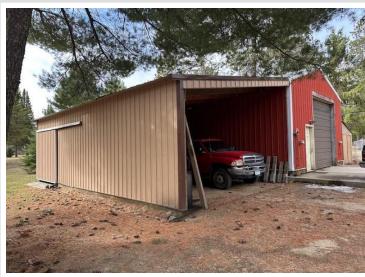

## **Description:**

Beautifully wooded 4+ acre pine studded lot surrounds this 2+ bedroom, 2 bath chalet style country home east of Bemidji only 8 miles from downtown. Mississippi River canoe/kayak access is only .6 miles from the property. If you need shop/garage space, come and look. Triple attached garage, an additional 24x40 truck garage, an 18x36 storage shed, plus a 24x36 detached garage. This home has character and charm. Cathedral ceiling, split stone fireplace for those cold winter nights, choice of wood or propane heat. Partially fenced yard for your pets.