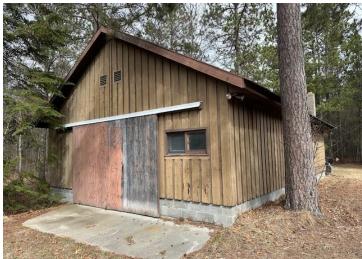

## **Description:**

Beautifully wooded 4+ acre pine studded lot surrounds this 2+ bedroom, 2 bath chalet style country home east of Bemidji only 8 miles from downtown. Mississippi River canoe/kayak access is only .6 miles from the property. If you need shop/garage space, come and look. Triple attached garage, an additional 24x40 truck garage, an 18x36 storage shed, plus a 24x36 detached garage. This home has character and charm. Cathedral ceiling, split stone fireplace for those cold winter nights, choice of wood or propane heat. Partially fenced yard for your pets.