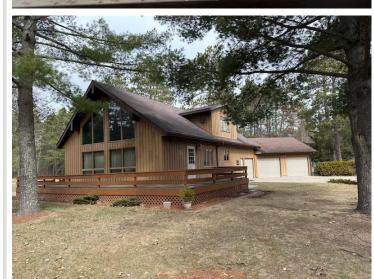

## **Description:**

Beautifully wooded 4+ acre pine studded lot surrounds this 2+ bedroom, 2 bath chalet style country home east of Bemidji only 8 miles from downtown. Mississippi River canoe/kayak access is only .6 miles from the property. If you need shop/garage space, come and look. Triple attached garage, an additional 24x40 truck garage, an 18x36 storage shed, plus a 24x36 detached garage. This home has character and charm. Cathedral ceiling, split stone fireplace for those cold winter nights, choice of wood or propane heat. Partially fenced yard for your pets.