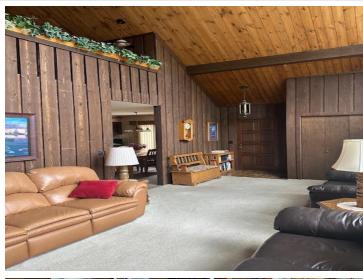

## **Description:**

Beautifully wooded 4+ acre pine studded lot surrounds this 2+ bedroom, 2 bath chalet style country home east of Bemidji only 8 miles from downtown. Mississippi River canoe/kayak access is only .6 miles from the property. If you need shop/garage space, come and look. Triple attached garage, an additional 24x40 truck garage, an 18x36 storage shed, plus a 24x36 detached garage. This home has character and charm. Cathedral ceiling, split stone fireplace for those cold winter nights, choice of wood or propane heat. Partially fenced yard for your pets.