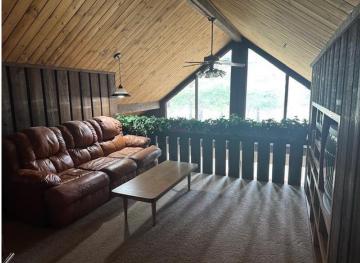

## **Description:**

Beautifully wooded 4+ acre pine studded lot surrounds this 2+ bedroom, 2 bath chalet style country home east of Bemidji only 8 miles from downtown. Mississippi River canoe/kayak access is only .6 miles from the property. If you need shop/garage space, come and look. Triple attached garage, an additional 24x40 truck garage, an 18x36 storage shed, plus a 24x36 detached garage. This home has character and charm. Cathedral ceiling, split stone fireplace for those cold winter nights, choice of wood or propane heat. Partially fenced yard for your pets.