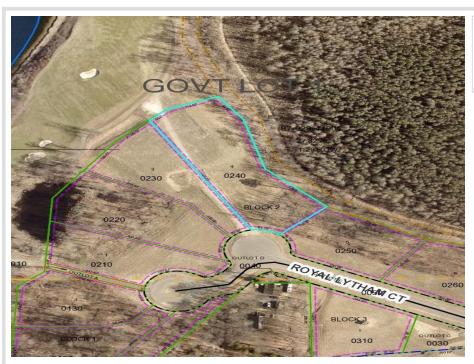

MLS 6711722 Land

\$249,900

1.59 Acres Finished Lot(s)

Lot 39 1.59 Acres Royal Lytham CT East Gull Lake MN 56401

Status: Active

\$249,900 MLS 6711722 Land Lot 39 1.59 Acres Royal Lytham CT East Gull Lake MN 56401