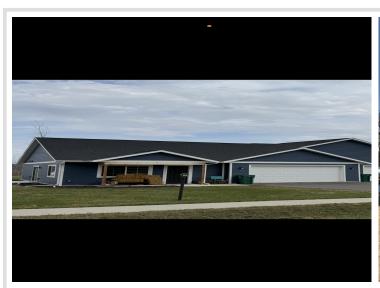

MLS 6718684 Residential

\$276,800

1,180 sq ft 3 bedrooms 2 baths

6809 Hamilton Park Bemidji MN 56601

Status: Active

## **Description:**

New Construction Twin Homes - Country Living with City Convenience. Welcome to your brand-new, spacious 3-bedroom, 2-bath home! Enjoy the ease of move-in ready living with appliances included (washer and dryer not included). These thoughtfully designed homes offer a peaceful country setting while maintaining a strong sense of community. Located just behind Lazy Jack's, it's easy to grab a bite to eat, and you're only minutes from shopping and just 2.9 miles from medical care and Walmart. Take advantage of the sidewalks for evening strolls and soak in the tranquility of this quiet, convenient neighborhood.