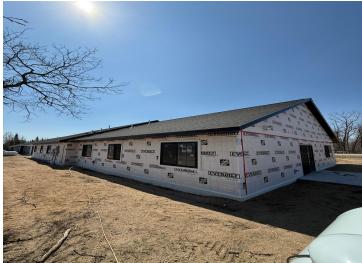

MLS 6718684 Residential

\$276,800

1,180 sq ft 3 bedrooms 2 baths

6809 Hamilton Park Bemidji MN 56601

Status: Active

## **Description:**

New Construction Twin Homes - Country Living with City Convenience. Welcome to your brand-new, spacious 3-bedroom, 2-bath home! Enjoy the ease of move-in ready living with appliances included (washer and dryer not included). These thoughtfully designed homes offer a peaceful country setting while maintaining a strong sense of community. Located just behind Lazy Jack's, it's easy to grab a bite to eat, and you're only minutes from shopping and just 2.9 miles from medical care and Walmart. Take advantage of the sidewalks for evening strolls and soak in the tranquility of this quiet, convenient neighborhood.