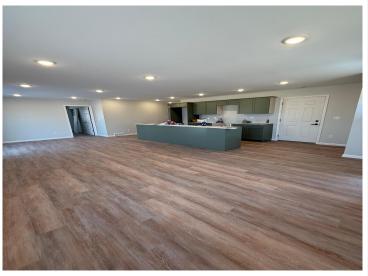

MLS 6718684 Residential

\$276,800

1,180 sq ft 3 bedrooms 2 baths

6809 Hamilton Park Bemidji MN 56601

Status: Active

## **Description:**

New Construction Twin Homes - Country Living with City Convenience. Welcome to your brand-new, spacious 3-bedroom, 2-bath home! Enjoy the ease of move-in ready living with appliances included (washer and dryer not included). These thoughtfully designed homes offer a peaceful country setting while maintaining a strong sense of community. Located just behind Lazy Jack's, it's easy to grab a bite to eat, and you're only minutes from shopping and just 2.9 miles from medical care and Walmart. Take advantage of the sidewalks for evening strolls and soak in the tranquility of this quiet, convenient neighborhood.