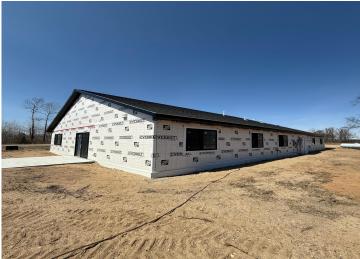

MLS 6718684 Residential

\$276,800

1,180 sq ft 3 bedrooms 2 baths

6809 Hamilton Park Bemidji MN 56601

Status: Active

## **Description:**

New Construction Twin Homes - Country Living with City Convenience. Welcome to your brand-new, spacious 3-bedroom, 2-bath home! Enjoy the ease of move-in ready living with appliances included (washer and dryer not included). These thoughtfully designed homes offer a peaceful country setting while maintaining a strong sense of community. Located just behind Lazy Jack's, it's easy to grab a bite to eat, and you're only minutes from shopping and just 2.9 miles from medical care and Walmart. Take advantage of the sidewalks for evening strolls and soak in the tranquility of this quiet, convenient neighborhood.