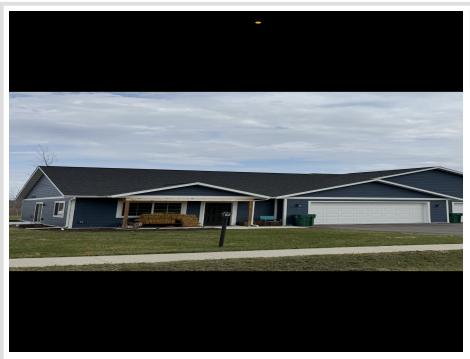

MLS 6718684 Residential

\$276,800

1,180 sq ft 3 bedrooms 2 baths

6809 Hamilton Park Bemidji MN 56601

Status: Active

## **Description:**

New Construction Twin Homes - Country Living with City Convenience. Welcome to your brand-new, spacious 3-bedroom, 2-bath home! Enjoy the ease of move-in ready living with appliances included (washer and dryer not included). These thoughtfully designed homes offer a peaceful country setting while maintaining a strong sense of community. Located just behind Lazy Jack's, it's easy to grab a bite to eat, and you're only minutes from shopping and just 2.9 miles from medical care and Walmart. Take advantage of the sidewalks for evening strolls and soak in the tranquility of this quiet, convenient neighborhood.