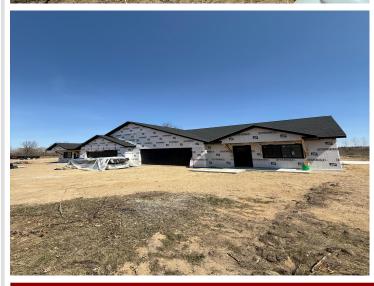

MLS 6718684 Residential

\$276,800

1,180 sq ft 3 bedrooms 2 baths

6809 Hamilton Park Bemidji MN 56601

Status: Active

## **Description:**

New Construction Twin Homes - Country Living with City Convenience. Welcome to your brand-new, spacious 3-bedroom, 2-bath home! Enjoy the ease of move-in ready living with appliances included (washer and dryer not included). These thoughtfully designed homes offer a peaceful country setting while maintaining a strong sense of community. Located just behind Lazy Jack's, it's easy to grab a bite to eat, and you're only minutes from shopping and just 2.9 miles from medical care and Walmart. Take advantage of the sidewalks for evening strolls and soak in the tranquility of this quiet, convenient neighborhood.