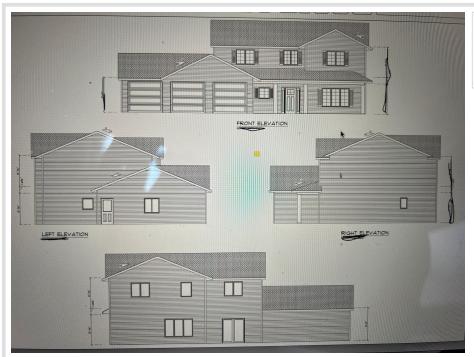

# \$410,000

1,201 sq ft 4 bedrooms 3 baths

5645 Whisper Lane Bemidji MN 56601

Status: Active

#### Additional Details:

| Year Built             | 2025    |
|------------------------|---------|
| Lot Acres              | 2.64    |
| Lot Dimensions         | 168x560 |
| Garage Stalls          | 3       |
| School District        | 31      |
| Taxes                  | \$156   |
| Taxes with Assessments | \$156   |
| Tax Year               | 2023    |