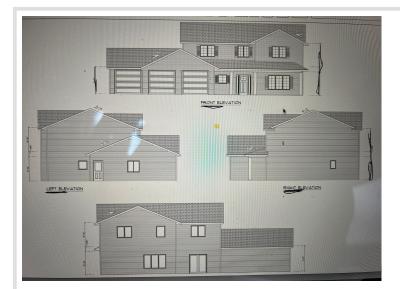

# \$410,000

1,201 sq ft 4 bedrooms 3 baths

5645 Whisper Lane Bemidji MN 56601

Status: Active

#### Additional Details:

| Year Built             | 2025    |
|------------------------|---------|
| Lot Acres              | 2.64    |
| Lot Dimensions         | 168x560 |
| Garage Stalls          | 3       |
| School District        | 31      |
| Taxes                  | \$156   |
| Taxes with Assessments | \$156   |
| Tax Year               | 2023    |