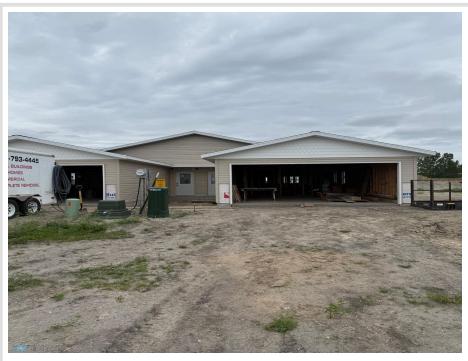

MLS 6750814 Residential

\$284,900

1,440 sq ft 3 bedrooms 2 baths

1513 Parke Avenue Glyndon MN 56547

Status: Active

## **Description:**

Beautiful One level 3 bedroom 2 bath twin home in the new Charleswood Addition in Glyndon 2 year tax abatement and credit for utilities from City of Glyndon.

## **Additional Details:**

Year Built 2025 Lot Acres 0.15 Lot Dimensions 52 x 123 Garage Stalls 2 School District 2164 Taxes \$10,017 Taxes with Assessments \$4,510 Tax Year 2025