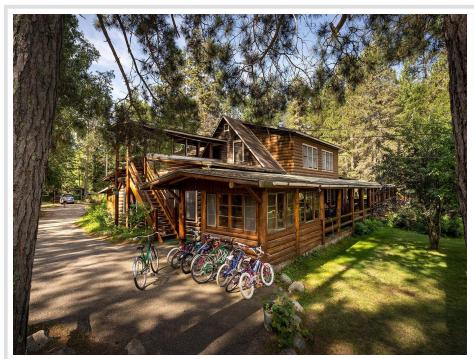

## **Description:**

FAMILY RETREAT-FAMILY COMPOUND-INVESTMENT OPPORTUNITY...Step back in time to one of Minnesota's oldest resort getaways on Potato Lake, Park Rapids. This relic that features a main lodge built in 1914 also includes 21 separate cabins, complete with kitchens, bathrooms & guest quarters. This property boasts endless opportunities for recreation & entertainment. Play volleyball, shuffleboard, mini golf, ping pong, tennis (clay court) or sit in the beach pavilion, play in the lake or rent a boat for the day. Step inside the old lodge & read a book next to a roaring fire, or play pool & classic arcade games in the full game room. Children can also enjoy the upstairs reading and recreation room. Take a break in a massive, wood-burning sauna next to the lodge or build a campfire for the night. Other features include a laundry facility w/storage and 2 large log cabins that could be separate family homes all on their own. (Listed sq footage, bath & bed count refer to the largest log cabin #2).