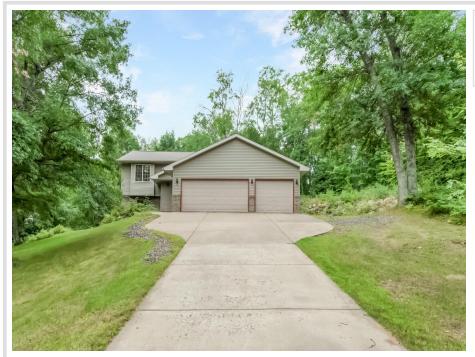

# \$312,799

1,838 sq ft 3 bedrooms 2 baths

31332 Cherokee Trail Breezy Point MN 56472

Status: Hold

#### **Description:**

Discover easy country living in the Heart of the Beautiful Brainerd Lakes Area in Breezy Point! Home offers split foyer entry. Vaulted main floor living room with trapezoid windows to bring in natural lighting. Open dining room area with patio doors to a secluded back yard deck. Kitchen features select stainless steel appliances and breakfast bar. Primary bedroom and 2nd bedroom with walk-in closets and a full bathroom with tile floors complete the main level. Fully finished walkout lower level provides a spacious family room with daylight windows, a recreational area and patio doors leading to the side yard patio, guest bedroom with walk-in closet, full bathroom with newer vanity and tile floors plus a laundry. Additional home and property features include maintenance free siding with brick accent walls, 3 car attached garage, concrete driveway, landscaped and wooded grounds on 1.04 acres close to dining, shopping, trails, lakes and premier golf courses.