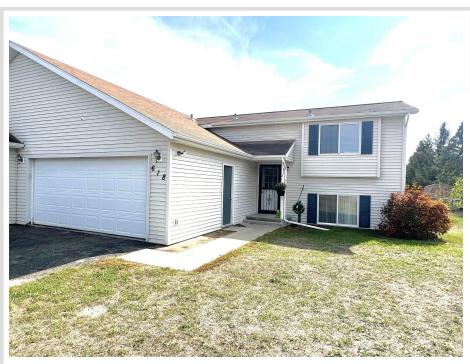

MLS 6429370 Residential

\$228,900

1,936 sq ft 3 bedrooms 2 baths

618 8th Street Park Rapids MN 56470

Status: Closed

## **Description:**

This well-maintained twin home features 3 bedrooms, two full baths, an open floor plan, newer flooring, attached garage, and large deck. This is a nice corner lot that is just minutes away from downtown Park Rapids, Walmart and Grocery stores and Hospital.