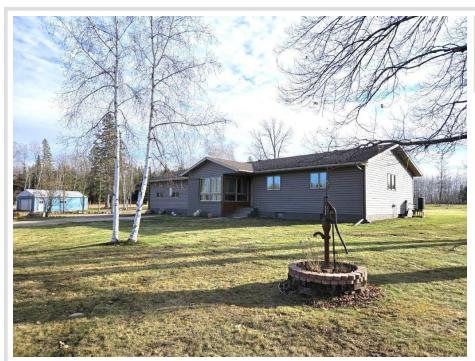

## **Description:**

Home-49.6 acres-barn-3 garages-perfect setup for horses or hobby farm! Located off a paved road just 1.5 miles south of Bagley. Clean ranch style 2+bdrm home (3rd bdrm in bsmt has no egress window), custom kit. island w/live-edge pine countertop, huge living room, patio door off DR, main bedroom walk-in closet, high eff. gas heat w/central air, shower in bsmt, convenient circular driveway, att. insulated garage, 24x32 insulated/heated garage w/cement, & 20x24 uninsulated garage w/cement. For horses or other critters, there is a 38x48 pole shed/barn w/frost free water hydrant, 12x24 moveable lean-to, 12x10 tack shed, 15 acres fenced, zero barbed wire on property, 60' round pen, 180x95 outdoor riding area, wintering paddock w/Ritchie, 2-1.5-acre Stallion pens, one w/Ritchie waterer, small double lean & sucker rod surround. Fences are treated 4" posts driven 4' in the ground for stability. Wire around pasture/paddocks are suitable for electric wire. Trails, pond, & phenomenal hunting!