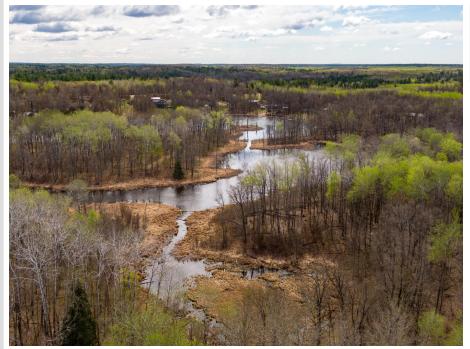

## **Description:**

The gateway to Little Mantrap Lake beckons just beyond the shores of this lakefront lot with bonus access to a private cove. Relax under the tree canopy and appreciate a different kind of peace and silence in this northern Minnesota bliss. Existing trails make it easy to explore the property and scout the perfect cabin site or deer stands. Add even more land with 2 neighboring parcels available for one massive outdoor getaway on the lake.

## **Additional Details:**

Lot Acres 25 Lot Dimensions Irregular School District 309

Taxes (unreported) Taxes with Assessments (unreported) Tax Year 2024