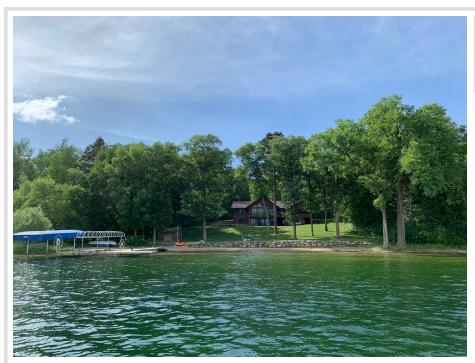

MLS 6482489 Lake Home

\$1,350,000

3,686 sq ft 4 bedrooms 3 baths

19223 219th Avenue Nevis MN 56467

Waterfront: Belle Taine

Status: Closed

## **Description:**

Additional land included in this transaction.

Once-in-a-Lifetime Opportunity! The highly sought-after but seldom available, privacy, acreage, excessive lakeshore, and beautiful home all on one of Central Minnesota's finest lakes. This Legacy Style property seamlessly unites land, lake and structure to create a relaxing, mind-wandering experience that few

properties can provide. Set amongst the pines on 16 acres of wooded land and over 338 ft. of meandering, level, hard sand shoreline sits this beautifully built and meticulously maintained 4br./3ba. home. Features include custom kitchen, open lakeside LR with vaulted ceiling and floor-to-ceiling stone FP, stunning lake views, lakeside primary br. w/walk in closet and full bath, fully finished walkout lower level with 2 guest rooms, full laundry rm., game rm., and a large lakeside family rm. w/stone fireplace, 2-car detached garage. This is "Up North Lake Living" at its FINEST!