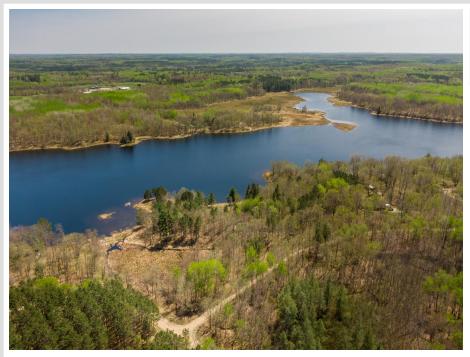

## **Description:**

Create an epic getaway or permanent residence on majestic Turtle Lake. This serene, 5 plus acre up-north lakeshore property offers a private setting and location yet the Northern Lights Casino is less than five minutes away for entertainment, along with famous Leech Lake and all that the eclectic town of Walker, Minn., has to offer! Additional land available!

## **Additional Details:**

5.7 Lot Acres

Lot Dimensions 565x433x507x378

School District 113 Taxes \$714 Taxes with Assessments \$714 Tax Year 2024