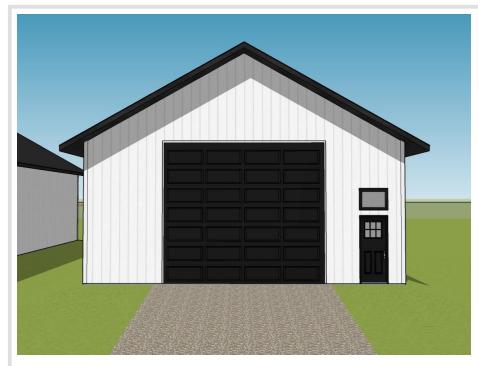

## **Description:**

Unlock Your Storage Potential in the Heart of Lake Country! Join a vibrant Common Interest Community, with 25 meticulously planned lots begging to be developed. This vacant lot, nestled between Vergas, Frazee, and Perham, offers a perfect canvas for you to build your dream storage solution! Spanning 56x86, the plot is meticulously designed to accommodate a spacious 36x56 storage unit, perfectly tailored for housing your beloved Lake Toys. With a durable pole barn steel exterior and polished concrete floors, your storage condo will blend functionality with aesthetic appeal. Don't miss out on this prime opportunity – build your tailored storage solution in a location that combines natural beauty with practicality!