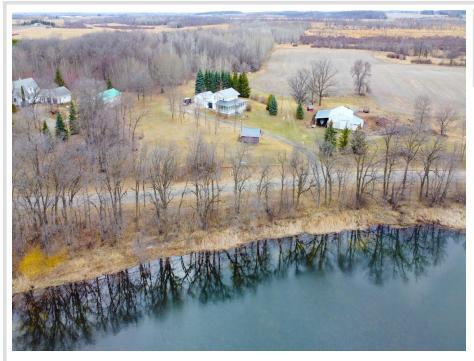

## **Description:**

One of a kind property on Middle Leaf Lake. With approximately 650 feet of waterfront and approximately 34.71 acres of land with some of the best deer hunting grounds in the area. This one will be highly sought after. Middle Leaf lake has incredible fishing with an abundance of walleye, bass, crappie, sunfish and northern. The home has 5 bedrooms and 2 bathrooms with possible expansion in the basement. The wrap around porch is an absolute gem. There is a 2 stall attached garage as well as a detached garage/poll barn for your woodshop or all of your storage needs. Additional RV power and water is also on the property. This listing is for 5 parcels and you will be hard pressed to find this type of property available. There is an easement for the neighbors to access their land through the west side of the property.

## Additional Details:

| Year Built             | 1915             |
|------------------------|------------------|
| Lot Acres              | 34.7             |
| Lot Dimensions         | multiple parcels |
| Garage Stalls          | 2                |
| School District        | 545              |
| Taxes                  | \$3,100          |
| Taxes with Assessments | \$3,150          |
| Tax Year               | 2023             |