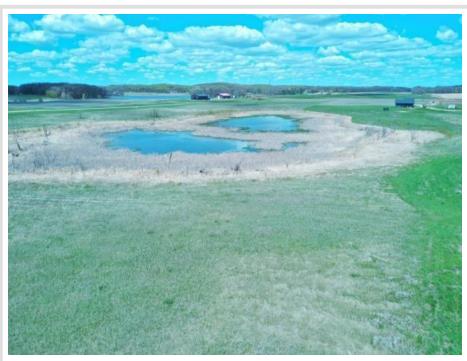

MLS 6533356 Land

\$45,000

1.18 Square Feet Raw Land

xxxx8 441st Perham MN 56573

Status: Active

## **Description:**

Great location to town and lakes. Ottertail County bike trail runs by the property. This lot can work as a place for your residential storage shed you have dreamed of and/or the Home/Shouse you have always wanted to build. Tar township road access to be completed by developer at no extra cost.

## **Additional Details:**

Lot Acres 1.18 Lot Dimensions 143x367 School District 549 Taxes \$66 Taxes with Assessments \$66 Tax Year 2024