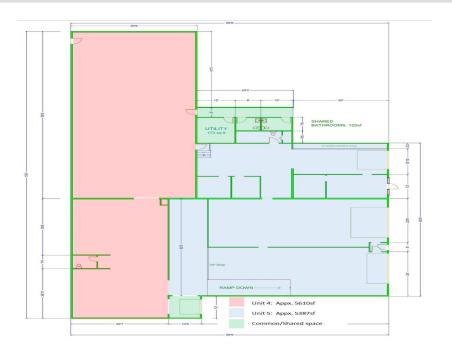

## **Description:**

Over 11,000sf available on Paul Bunyan Drive NW with 3 garage/service doors, two @ 18w x 12h, one 10x10, off Delton. Wide variety of uses; appx 3600sf of office/retail fronting Paul Bunyan with another 2400sf of storage/warehouse behind. Loading dock at back of property. Space can be divided. Current lease expires September 30, 2024. Please respect existing business; direct all questions to listing Broker.