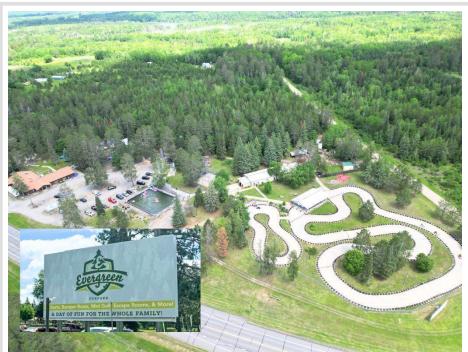

## **Description:**

Evergreen Fun Park for Sale! Listing is Land and Building only. The property has 1600 Feet of Highway Frontage and Approximately 23 Acres, providing high visibility and leaving room for expansion! The main building includes a commercial kitchen, bar, restaurant booths, an Arcade, Three Escape rooms, an office, and storage space. Also included is a large commercial shop partially heated with cold storage. Go-kart tracks, Bumper boat lagoon, Climbing Tower, Water wars, Maze, RV Hookups, etc.