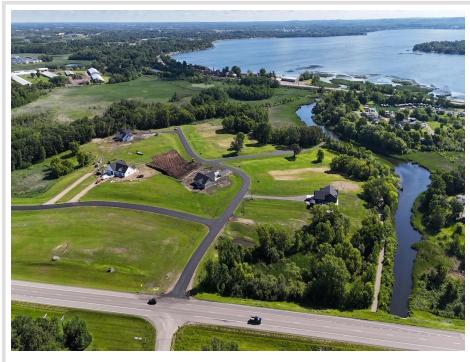

## **Description:**

BRANCH CREEK-OFFERING DIRECT ACCESS TO DETROIT LAKE: Ideal location to build what fits your lifestyle. These spacious lots are framed by the Pelican River (offering direct access to Detroit Lake), Dunton Locks Park (now home to one of world famous Thomas Dambo's giant trolls) and the ever popular paved walking/bike path that meanders along the river to connect Detroit Lake and Sallie. With quick access to downtown Detroit Lakes, enough room to build a matching out building and PAVED roads, nothing can compare to this development. Bring your plans, builder and maybe even a boat! Currently we have boat slips available to purchase for an additional \$95,000. Excellent opportunity. Additional lots available

## **Driving Directions:**

From Detroit Lakes, Hwy 59 South, just before Village of Riverview Campground. On the East side of 59

Listed By: RE/MAX LAKES REGION

Affinity Real Estate Inc. participates in the Regional Multiple Listing Service of Minnesota, Inc Broker Reciprocity (sm) program, allowing us to display other broker's listings on our website. All properties are subject to prior sale, change or withdrawal.