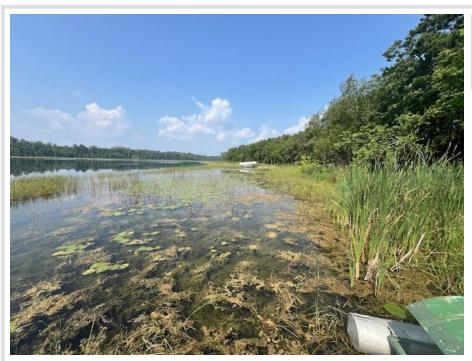

## **Description:**

Lake lot just east of Bemidji on Ose Lake with Mississippi River access to the Cass Lake chain of lakes! Approximately 107 ft of lakeshore and land on both sides of Lemon Lane. Enjoy this lot as is or build your new lake home!