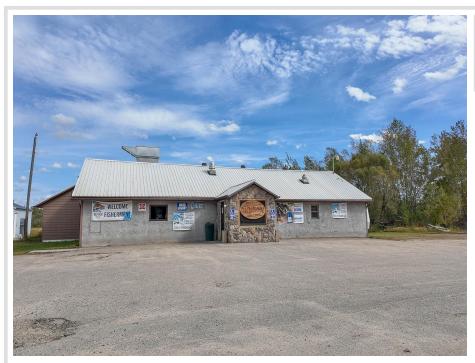

MLS 6602093 Commercial

\$419,900

48220 Reserve Trail Bemidji MN 56601

Status: Pending

## **Description:**

This iconic bar and restaurant has been a cornerstone of the community for decades. With recent upgrades, including a new septic system, ice machine, new condensers (freezer, roll top, and salad bar), and water heater, just to name a few it blends classic charm with modern amenities. Features include a commercial kitchen, a large bar and dining area, an inviting outdoor bar, a spacious patio, and a pavilion with a screened area, perfect for hosting events and gatherings in a relaxed atmosphere. Turn key operational business and building on 9 acres of land. Located just outside of Bemidji near trails and lakes in Hubbard County.