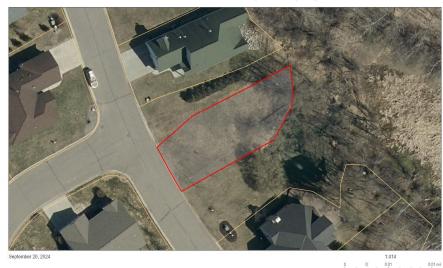

## **Description:**

Discover the prime location of the Villas at Nature's Edge, conveniently situated near Sanford Hospital, Lake Bemidji, and the heart of downtown.

## Additional Details:

| Lot Acres              | 0.13          |
|------------------------|---------------|
| Lot Dimensions         | 41x130x32x119 |
| School District        | 31            |
| Taxes                  | \$372         |
| Taxes with Assessments | \$372         |
| Tax Year               | 2024          |

### **Driving Directions:**

North on Irvine Avenue, just past Anne Street on the right. Right at the Y lot will be on the left.

Listed By: Lake-N-Woods Realty

Affinity Real Estate Inc. participates in the Regional Multiple Listing Service of Minnesota, Inc Broker Reciprocity (sm) program, allowing us to display other broker's listings on our website. All properties are subject to prior sale, change or withdrawal.