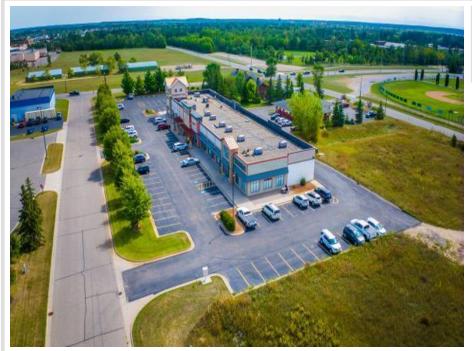

## **Description:**

Excellent opportunity in a growing commercial neighborhood to open your clinic, office or retail business. 1809 SF space is wide open and ready for your vision with ample parking space & pylon signage. Easy access from Highway 2 and 71. Site is located directly south of Home Depot near numerous medical providers, several big-box retailers including Target, Menards and Walmart plus numerous medium-box retailers.

## **Driving Directions:**

From the stoplight on Paul Bunyan Dr NW go south 800 ft on Middle School Dr NW then turn right on 24th St NW. Property is on left

Listed By: eXp Realty

Affinity Real Estate Inc. participates in the Regional Multiple Listing Service of Minnesota, Inc Broker Reciprocity (sm) program, allowing us to display other broker's listings on our website. All properties are subject to prior sale, change or withdrawal.