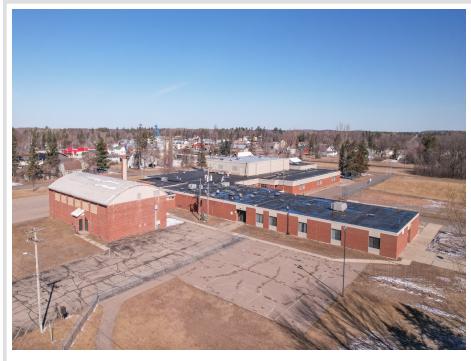

### **Description:**

Opportunity Alert! This is your chance to own and occupy a versatile, well-maintained property in theheart of Motley. Renovated in 2015 with a roof under 8 years old, this 88,583-square-foot site offersincredible potential. Originally a school, it also features a turn-of-the-century creamery with gas andwater utilities, plus a heated three-car garage with insulated upstairs storage. The main building, built in 1978, is equipped with two gymnasiums (one from 1978 and another from 1954), an industrial kitchen in top condition with a dishwasher, and walk-in refrigerator and freezer. The newer section boasts 12-footceilings and drive-in capabilities, making it perfect for industrial or recreational uses. Situated on7.7 acres, zoned in-town-flexible, this property can be divided both inside and out. Ideal for businesses requiring multiple uses on one site or those seeking expansion opportunities. Whether you're an industrial player or have recreational visions, this property is move-in ready and offers endless potential. Don't wait—this is a MUST-SEE opportunity for anyone looking for a high-value investment with room to grow! Act fast!