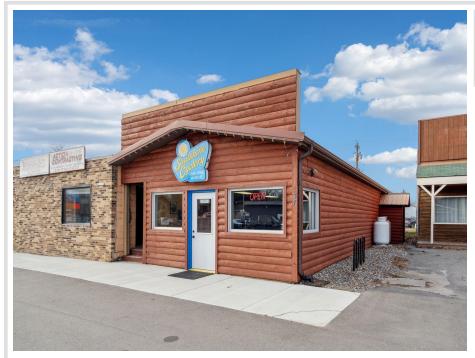

### **Description:**

Unlock the potential of this prime commercial space in the heart of downtown Hackensack, just steps away from scenic Birch Lake! Formerly home to Soulshine Cyclery & Coffee Shop, this versatile property is a turnkey opportunity ready for your next business venture. With sleek epoxy floors, new commercial-grade windows, and upgraded LED lighting, the interior shines with modern appeal. A sophisticated five-stage water filtration system and fully redone exterior siding (stripped, stained, and sealed) add even more value. Designed to meet current health code standards and fully plumbed for food service, the space is primed for a café, retail shop, or any creative concept. The open layout features a merchandising grid wall, while additional fixtures, including an electronic signing/menu board, are available for your use (see supplements for details). Convenience is key, with a private bathroom and a side entrance with covered access. Seize this incredible opportunity to bring your business vision to life in a wonderful location!