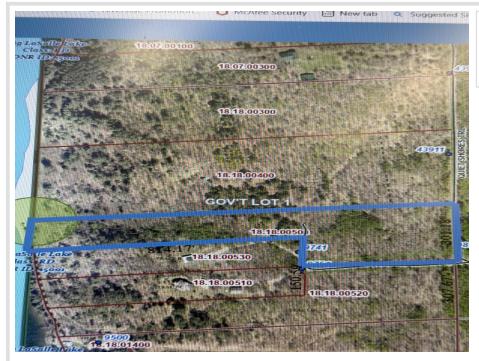

MLS 6622603 Lake Land

#### **Description:**

Discover the ultimate lakeside paradise on Big LaSalle Lake with this stunning 5.93-acre lot! Boasting elevation for incredible panoramic views, this property is the perfect canvas to build your dream home or a cozy getaway cabin. With breathtaking, crystal-clear water and sandy frontage, you'll enjoy everything this peaceful and picturesque lake has to offer.

## Additional Details:

| Lot Acres              | 5.93              |
|------------------------|-------------------|
| Lot Dimensions         | 150x1318x153x1118 |
| School District        | 31                |
| Taxes                  | \$294             |
| Taxes with Assessments | \$294             |
| Tax Year               | 2024              |