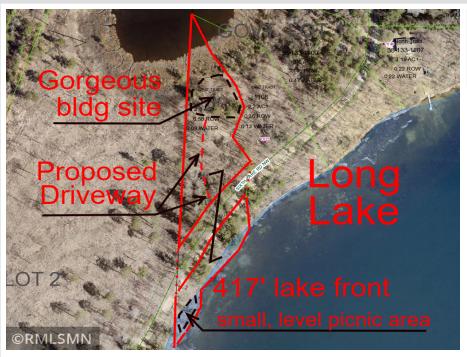

## **Description:**

Serene, private, peaceful. 2.8 ac on a private wildlife pond. The view is incredible. Nicely wooded, including numerous old growth red and white pines. Parklike, this is a setting you have to see to appreciate. Plus, your own 417ft of frontage on Long Lake just across the road. Located only 2 mi to downtown Walker. Also, adjoins public lands and is a stone's throw to the Heartland Trail. The strip fronting on Long Lake is narrow and does have a steep embankment that would require a stairway, however you do own 417 ft of private frontage. There is a flat area on the southern end that provides room for a firepit, picnic and docking area. The building site overlooking the pond is simply breathtaking. Very rare piece of property. Additional adjacent East Tract (2.2 ac, 290' frontage) is available \$125k.

## **Additional Details:**

Lot Acres 2.8

Lot Dimensions 417x620x107x530

School District 113

Taxes (unreported) Taxes with Assessments (unreported) Tax Year 2024