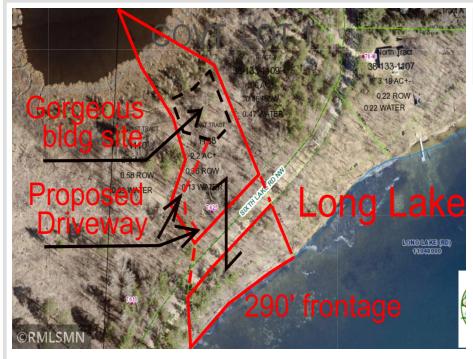

# **Description:**

Serene, private, peaceful. 2.2 ac on a private wildlife pond. The view is incredible. Nicely wooded, including numerous old growth red and white pines. Parklike, this is a setting you have to see to appreciate. Plus, your own 290ft of frontage on Long Lake just across the road. Located only 2 mi to downtown Walker. Also, sets a stone's throw from public lands the Heartland Trail. The strip fronting on Long Lake is narrow and does have a steep embankment that would require a stairway, however you do own 290ft of private frontage. The building site overlooking the pond is simply breathtaking. Very rare piece of property. Additional adjacent West Tract (2.8 ac, 417' frontage) is available \$125k.