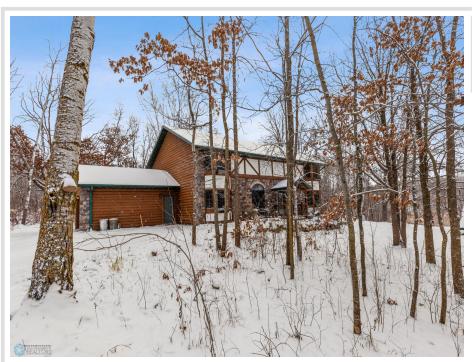

MLS 6635794 Residential

\$389,900

2,540 sq ft 2 bedrooms 2 baths

23443 County Highway 37 Detroit Lakes MN 56501

Status: Pending

## **Description:**

This one of a kind home on 46 acres and is located conveniently between Detroit Lakes and Park Rapids. The home features 2 bedrooms, potentially 4, 2 baths, an open floor plan, gorgeous flooring and woodwork, and in-floor heat. Outside there is a 756 sq ft structure that can be used for your choosing. This home and location is one you won't want to miss!! Call today for a showing!