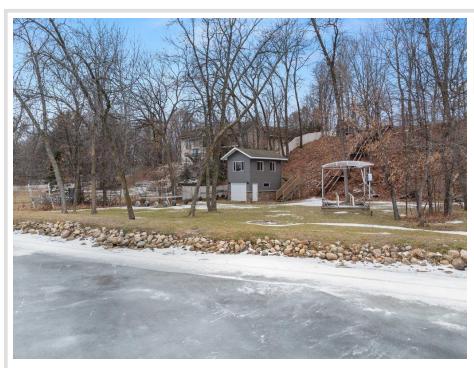

MLS 6644122 Lake Land

\$799,900

0.66 Acres Other

8708 Interlachen Road Nisswa MN 56468

Waterfront: Gull

Status: Closed

## **Description:**

The perfect site for your Gull Lake Home to be built! With a panoramic South facing view. This lot offers an exceptional opportunity to experience luxery lakeside living. This meticulously maintained property offers 104' of great hard sand beach with a newer septic system for up to a 4 bedroom home and a drilled well. By the water you will find a 12x20 building with ample storage on the lower level and an upper level bunk/sleeping area. There is an elevator to the lake plus an additional 8x12 storage shed. A full survey of the property has been completed.