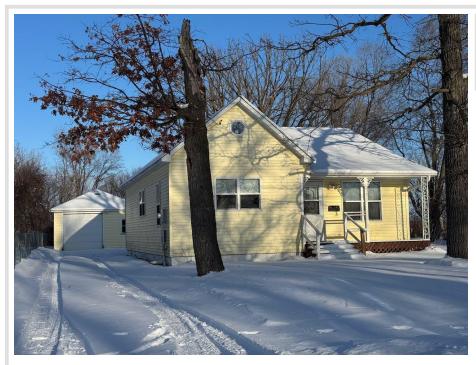

# \$221,900

2,084 sq ft 3 bedrooms 1 baths

177 Gemmell Avenue Bemidji MN 56601

Status: Closed

#### **Description:**

\*\*Entertaining Offers....make this your New Home!\*\* Cute 3 bedroom 1 bath home quiet neighborhood within walking distance of many amenities. Large wooded lot, 1 car car garage with shop work area, screened-in gazebo, large back deck system and front sitting porch.

## Additional Details:

| Year Built             | 1920    |
|------------------------|---------|
| Lot Acres              | 0.31    |
| Lot Dimensions         | 80x170  |
| Garage Stalls          | 1       |
| School District        | 31      |
| Taxes                  | \$1,682 |
| Taxes with Assessments | \$2,020 |
| Tax Year               | 2024    |