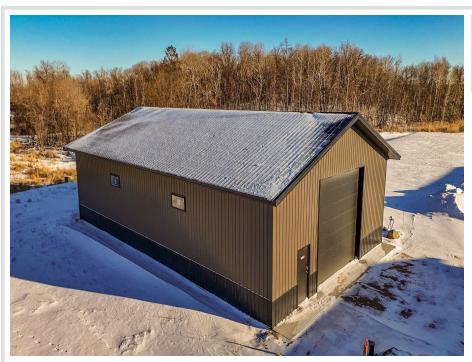

## **Description:**

This Unit is in the process of being built. SATISFY YOUR STORAGE NEEDS TODAY! These individually built storage buildings come in 2 sizes (40 X 64 and 32 X 64) and are available for your purchase and use now with several more to be built. Featuring a 14 foot high and 16 foot wide insulated door with opener for ease of access. Additional features: vaulted ceiling, 200 Amp electrical service panel, 3 foot walk door with keypad deadbolt and a 3 foot full width apron.