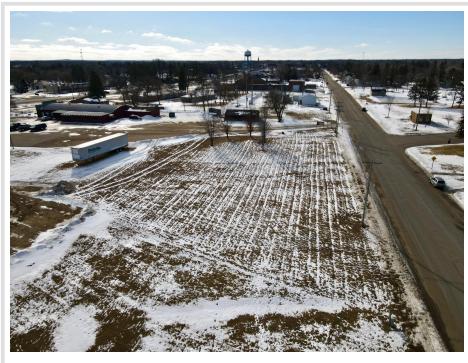

## **Description:**

Unlock the potential of this ideally located commercial lot, perfect for your next business venture! Situated in a high-traffic area, this small but versatile parcel offers excellent visibility from hwy 71 and easy access. Whether you're looking to build a retail storefront, office space, or a small service-based business, this property is ready to be developed to meet your needs.

## Additional Details:

| Lot Acres              | 0.89        |
|------------------------|-------------|
| Lot Dimensions         | 276x339x325 |
| School District        | 2155        |
| Taxes                  | \$632       |
| Taxes with Assessments | \$632       |
| Tax Year               | 2024        |