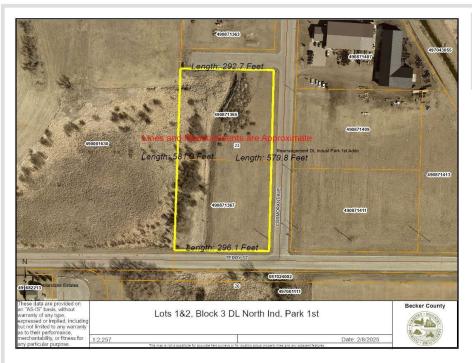

## **Additional Details:**

Lot Acres3.96Lot Dimensions295x580School District22

Taxes (unreported)
Taxes with Assessments (unreported)
Tax Year 2025