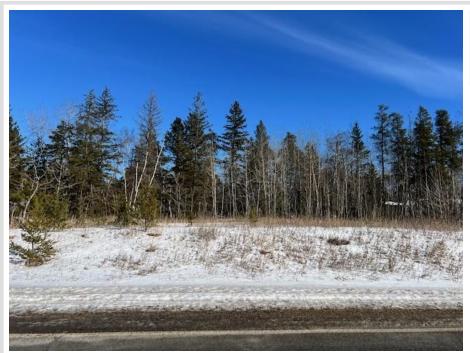

MLS 6659655 Land

\$55,800

2.72 Acres Raw Land

TBD Town Hall Road Bemidji MN 56601

Status: Active

## **Description:**

Great commercial lot opportunity with easy access just north of Bemidji in-between HWY 71 and Irvine ave. Property offers lots of buildable area with good visibility. 2 roads border this property making access easy!

## **Additional Details:**

Lot Acres 2.72

Lot Dimensions 300x590x730

School District 31 Taxes \$400 Taxes with Assessments \$400 Tax Year 2024