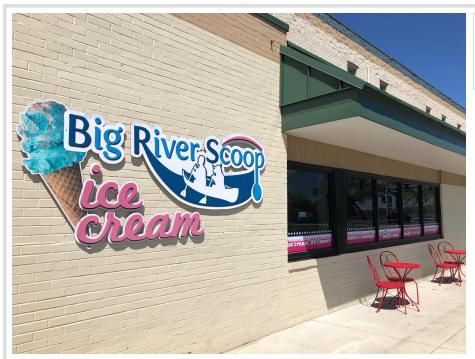

## **Description:**

Long established (opened in 2013) Big River Scoop Ice Cream located in high traffic area downtown across from Paul Bunyan and Babe. Bemidji is a caring community supporting arts and sports with many shopping amenities as well as four colleges and a great school system. Operated Mid-April through early October. The primary product is super premium ice cream made by the Chocolate Shoppe Ice Cream located in Madison, Wisconsin. Normal hours are noon to 9 PM. Many flavors of ice cream that are supplemented with Sherbets and vegetarian friendly Italian ices & non-dairy frozen desserts. There are gluten free flavors available in both dairy & non-dairy flavors. Mini donuts are also sold. Very loyal customer base. Fully equipped shop licensed by the Minnesota Department of Health. The shop is also licensed to appear at festivals and fairs. The shop seats 30 people with limited outdoor seating as well. You get to enjoy seeing Lake Bemidji and all of the lakeside activities at Paul and Babe. Business is being operated out of a leased facility.