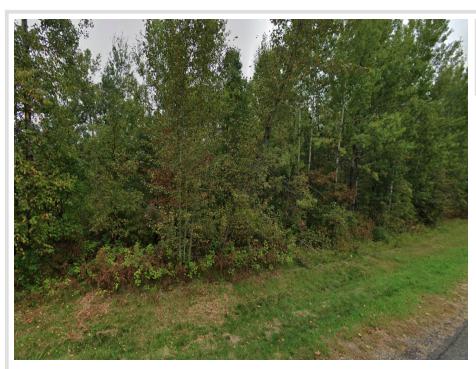

## **Description:**

This beautiful, wooded 1.04-acre land is the perfect blank canvas for your custom home, cabin, or investment property. Located in the heart of Breezy Point, MN, this level land offers the best of both worlds—privacy and nature while still being close to modern conveniences. Since it is two lots, you could build on one and decide to sell the other lot. Love the outdoors? You'll have easy access to numerous lakes, making it ideal for fishing, boating, and relaxing by the water. Nearby, you'll find golf courses, snowmobile trails, and the famous Paul Bunyan Trail, a must for biking and hiking enthusiasts. Whether you're looking for adventure or a peaceful retreat, this location has it all. Need to commute? You're just four miles east of Pequot Lakes and a quick 25-30 minutes north of Brainerd/Baxter, providing access to shopping, dining, and essential services. The combination of a quiet wooded setting and easy access to town makes this property truly unique. Thinking about investing? This versatile lot is perfect for a developer looking to build a spec home or two, a buyer seeking an affordable and scenic location for a future build, or someone who simply wants to secure land in a highdemand area. With a level topography and utilities available, it's an easy build site with incredible potential.