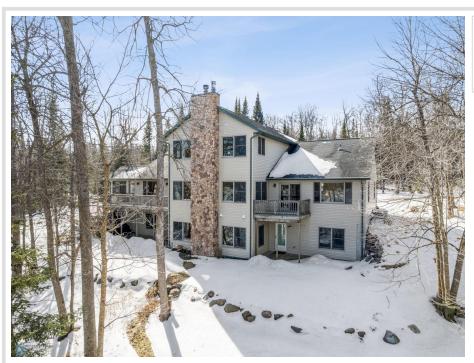

MLS 6677448 Lake Home

\$990,000

5,944 sq ft 6 bedrooms 5 baths

38611 County Highway 35 Waubun MN 56589

Waterfront: Elbow Lake (03015900)

Status: Active

## **Description:**

Discover the epitome of upscale lakefront living with this stunning nearly 6,000 sq. ft. lake home, positioned on 450 feet of shoreline on Elbow Lake. Designed for both grandeur and comfort, with exquisite high-end finishes, accessability and an expansive layout tailored for entertaining and relaxation.