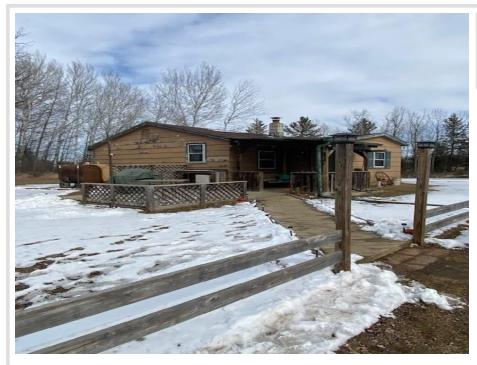

### **Description:**

Charming 1-Bedroom, 1-Bathroom Home with Extra Room for a Den Nestled between Bemidji and Shevlin, this cozy home offers the perfect blend of peaceful country living and modern comfort. Featuring a cozy 1-bedroom, 1-bathroom layout with an additional room that can be used as a den or office, this property is ideal for those seeking tranquility and privacy.

Enjoy the serenity of nature from the large deck, perfect for outdoor relaxation or entertaining. The detached garage provides convenient storage and parking, while the shed offers ample space for a horse or other animals. A pole building on the property offers even more storage potential, making it ideal for those with hobbies or equipment to store.

Located in a quiet area, this home is a true retreat, offering peaceful living with easy access to both Bemidji and Shevlin. Whether you're looking for a permanent home or a getaway in nature, this property is a must-see.