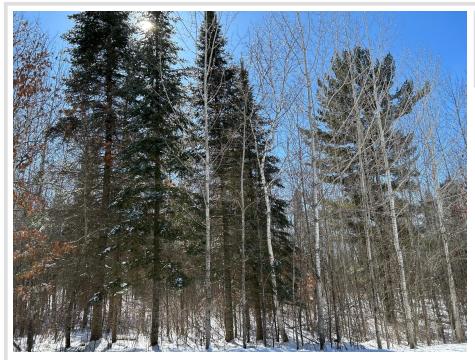

#### **Description:**

Very nice wooded 13.55 acre lot. Located just west of Hackensack. Mix of birch, poplar and large pine trees. Perfect place to build or be in nature. There are basic covenants and restrictions. The four corners are marked.