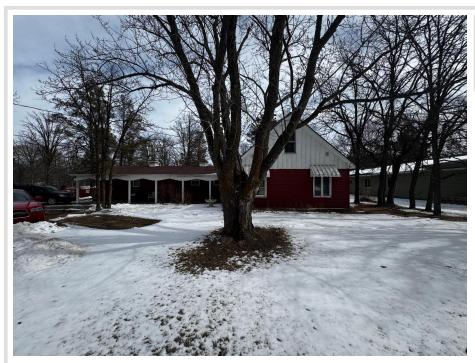

MLS 6690735 Residential

\$170,000

1,304 sq ft 4 bedrooms 2 baths

2726 Irvine Avenue Bemidji MN 56601

Status: Active

## **Description:**

This 1,304 Sq Ft property is a 4 bed/2 bath home in Bemidji, MN 56601. Property is located in a quiet neighborhood, shopping and restaurants.