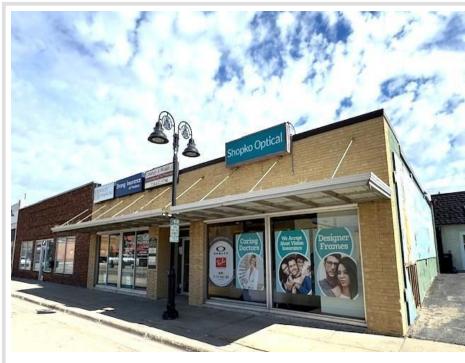

## **Description:**

Income earning opportunity in downtown Wadena! Don't miss your chance to own this nearly 7000 square foot office building that produces steady rental income with the potential for so much more. Property features 4 rented units with the possibility of renting up to 8! Not only is this a great location just a few blocks from the intersection of Highway 10 and 71, but the building is in great shape. Wadena is a growing community that is home to over 4,000 residents, an 18 hole golf course, brewery, retail shops, many restaurants and so much more. Call today for a showing!